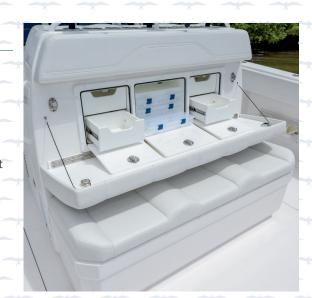

## STANDARD FEATURES

- AGM Sealed Batteries
- Built-In Anchor Locker
- Above and below deck livewells
- Generous Under-Deck Storage
- Highly Finished Bilge
- Interior Console Light
- Saltwater Washdown

- Four Automatic2000 GPH Bilge Pumps
- Vacuum Bagged Cored Hull Construction
- Waterproof Switches and Circuit Breaker Protected System
- 100% Vinylester Resin Hull
- 316 Stainless Steel Hardware
- Under Gunnel Lighting