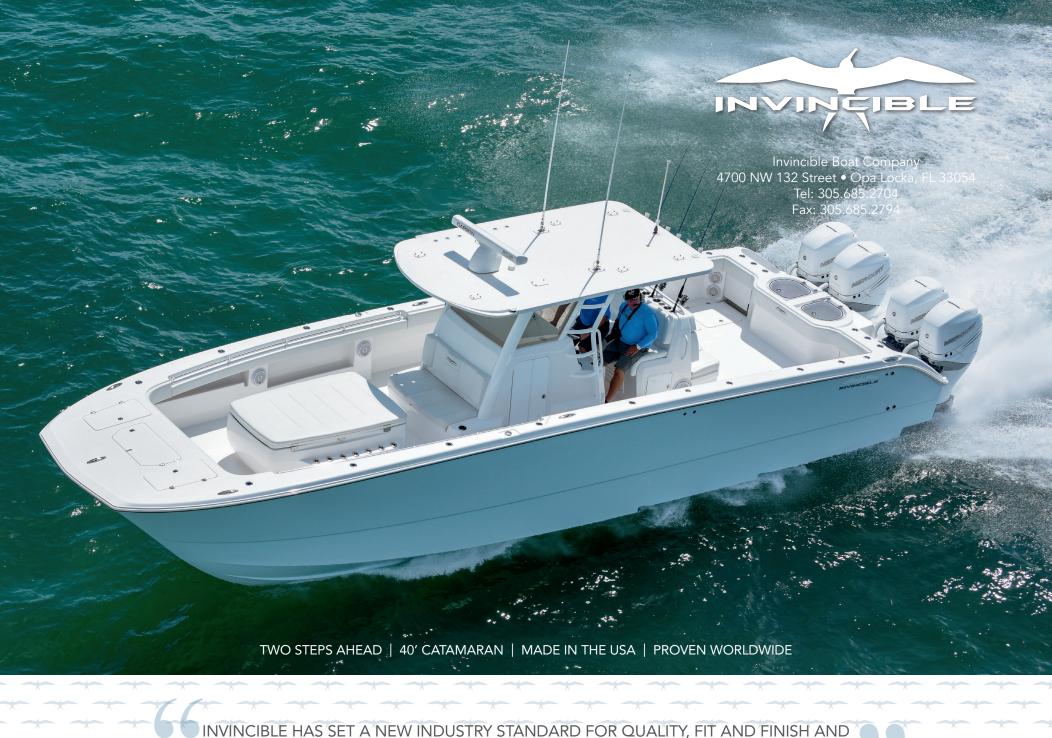

## ONE RIDE THAT'S ALL IT TAKES TO EXPERIENCE THE DIFFERENCE

Our new 40' catamaran was designed by the distinguished multi-hull architects at Morelli & Melvin. Known for composing the modern America's Cup yachts, they worked with us to create the most advanced fishing catamaran on the market. We focused on one objective: sea-keeping ability. We created a boat that would tear through seas from any direction, while still being able to maneuver turns at high speeds without the need to drastically reduce speed, a flaw on many presently made catamarans.

Even though the 40' is a completely fresh design for us, it still represents the core of Invincible. Quality and attention to detail are the signature marks; whether it is the finely polished surfaces all around the boat or the immaculate rigging deep in the console.

INVINCIBLE HAS SET A NEW INDUSTRY STANDARD FOR QUALITY, FIT AND FINISH AND CUSTOMER SERVICE BY WHICH ALL OTHER BOAT MANUFACTURERS ARE NOW MEASURED.