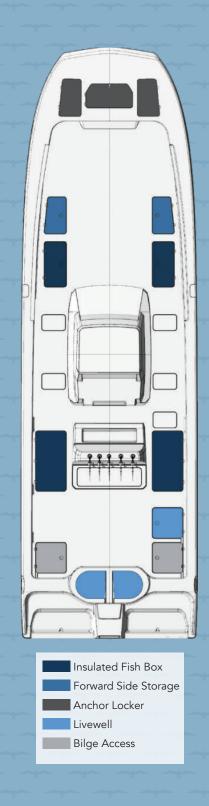

## STANDARD FEATURES

- AGM Sealed Batteries
- Built-In Anchor Locker
- Above and below deck livewells
- Generous Under-Deck Storage
- Highly Finished Bilge
- Interior Console Light
- Saltwater Washdown

- Four Automatic2000 GPH Bilge Pumps
- Vacuum Bagged Cored Hull Construction
- Waterproof Switches and Circuit Breaker Protected System
- 100% Vinylester Resin Hull
- 316 Stainless Steel Hardware
- Under Gunnel Lighting

## HIGHLIGHTED FEATURES

- Single Level Deck
- 360-Degree Walk Around Fishability
- Side Dive Door (optional)
- Two 55 Gallon Transom Livewells

| LENGTH OVERALL 40'2"                |
|-------------------------------------|
| Beam: 12'                           |
| Dead Rise at Transom: Variable      |
| Weight with Power: 15,000 LBS.      |
| Standard Fuel Capacity: 640 Gallons |
| Maximum Horsepower: 1,600 HP        |