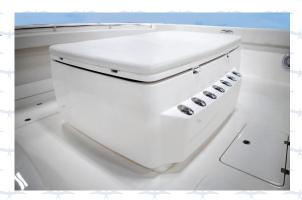

## STANDARD FEATURES

- AGM Sealed Batteries
- Built-In Anchor Locker
- Above and below deck livewells
- Generous Under-Deck Storage
- Highly Finished Bilge
- Interior Console Light
- Saltwater Washdown

- Four Automatic2000 GPH Bilge Pumps
- Vacuum Bagged Cored Hull Construction
- Waterproof Switches and Circuit Breaker Protected System
- 100% Vinylester Resin Hull
- 316 Stainless Steel Hardware
- Under Gunnel Lighting

## HIGHLIGHTED FEATURES

- Single Level Deck
- 360-Degree Walk Around Fishability
- Side Dive Door (optional)
- Two 55 Gallon Transom Livewells

| LENGTH OVERALL 40'2"                |
|-------------------------------------|
| Beam: 12'                           |
| Dead Rise at Transom: Variable      |
| Weight with Power: 15,000 LBS.      |
| Standard Fuel Capacity: 640 Gallons |
| Maximum Horsepower: 1,600 HP        |