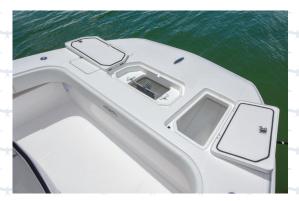

## STANDARD FEATURES

- AGM Sealed Batteries
- Built-In Anchor Locker
- Above and below deck livewells
- Generous Under-Deck Storage
- Highly Finished Bilge
- Interior Console Light
- Saltwater Washdown

- Four Automatic2000 GPH Bilge Pumps
- Vacuum Bagged Cored Hull Construction
- Waterproof Switches and Circuit Breaker Protected System
- 100% Vinylester Resin Hull
- 316 Stainless Steel Hardware
- Under Gunnel Lighting

## HIGHLIGHTED FEATURES

- Single Level Deck
- 360-Degree Walk Around Fishability
- Side Dive Door (optional)
- Two 55 Gallon Transom Livewells

| LENGTH OVERALL 40'2"                |
|-------------------------------------|
| Beam: 12'                           |
| Dead Rise at Transom: Variable      |
| Weight with Power: 15,000 LBS.      |
| Standard Fuel Capacity: 640 Gallons |
| Maximum Horsepower: 1,600 HP        |