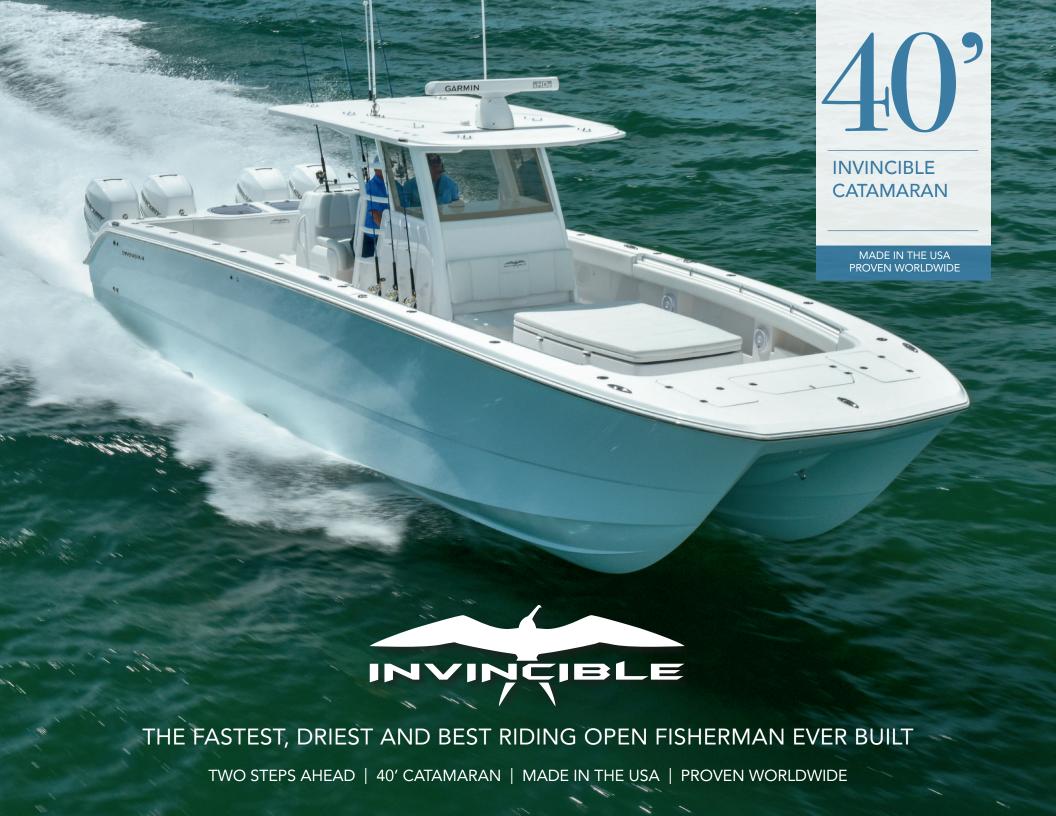

## ONE RIDE THAT'S ALL IT TAKES TO EXPERIENCE THE DIFFERENCE

Our new 40' catamaran was designed by the distinguished multi-hull architects at Morelli & Melvin. Known for composing the modern America's Cup yachts, they worked with us to create the most advanced fishing catamaran on the market. We focused on one objective: sea-keeping ability. We created a boat that would tear through seas from any direction, while still being able to maneuver turns at high speeds without the need to drastically reduce speed, a flaw on many presently made catamarans.

The 40' is designed to go far in less than optimal running conditions. With the optional 800 gallon fuel capacity, the cruise range bumps up to a massive 670 nautical miles. Roundtrip Miami to the Exumas could be done without a pit stop, while cruising with family at 49 mph.

Even though the 40' is a completely fresh design for us, it still represents the core of Invincible. Quality and attention to detail are the signature marks; whether it is the finely polished surfaces all around the boat or the immaculate rigging deep in the console.

## HIGHLIGHTED FEATURES

- Single Level Deck
- 360-Degree Walk Around Fishability
- Side Dive Door (optional)
- Two 55 Gallon Transom Livewells

| LENGTH OVERALL 40'2"                |
|-------------------------------------|
| Beam: 12'                           |
| Dead Rise at Transom: Variable      |
| Weight with Power: 15,000 LBS.      |
| Standard Fuel Capacity: 640 Gallons |
| Maximum Horsepower: 1,600 HP        |