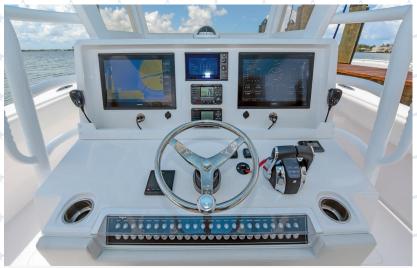

Even though the 40' is a completely fresh design for us, it still represents the core of Invincible. Quality and attention to detail are the signature marks; whether it is the finely polished surfaces all around the boat or the immaculate rigging deep in the console.