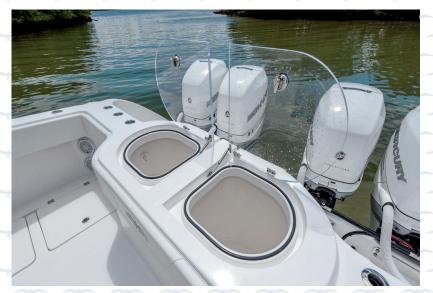

## HIGHLIGHTED FEATURES

- Single Level Deck
- 360-Degree Walk Around Fishability
- Side Dive Door (optional)
- Two 55 Gallon Transom Livewells

| LENGTH OVERALL 40'2"                |
|-------------------------------------|
| Beam: 12'                           |
| Dead Rise at Transom: Variable      |
| Weight with Power: 15,000 LBS.      |
| Standard Fuel Capacity: 640 Gallons |
| Maximum Horsepower: 1,600 HP        |