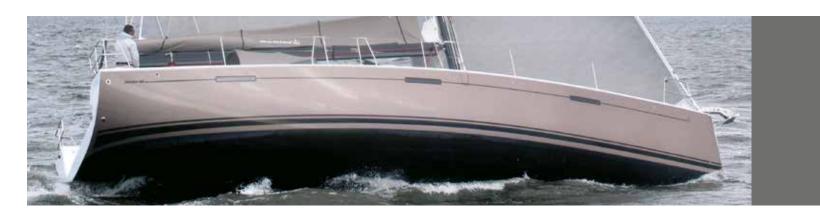

### **EXTERIOR** | PAINTED HULL, WATERLINE & COVELINE

#### **OPTIONS** shown are examples

The hull, waterline & coveline can be painted in almost every colour (metallic/non metallic) according to the Alexseal Yacht Coatings Selection. Painted hull, waterline & coveline only available for Dehler 34, 38SQ, 42 & 46.