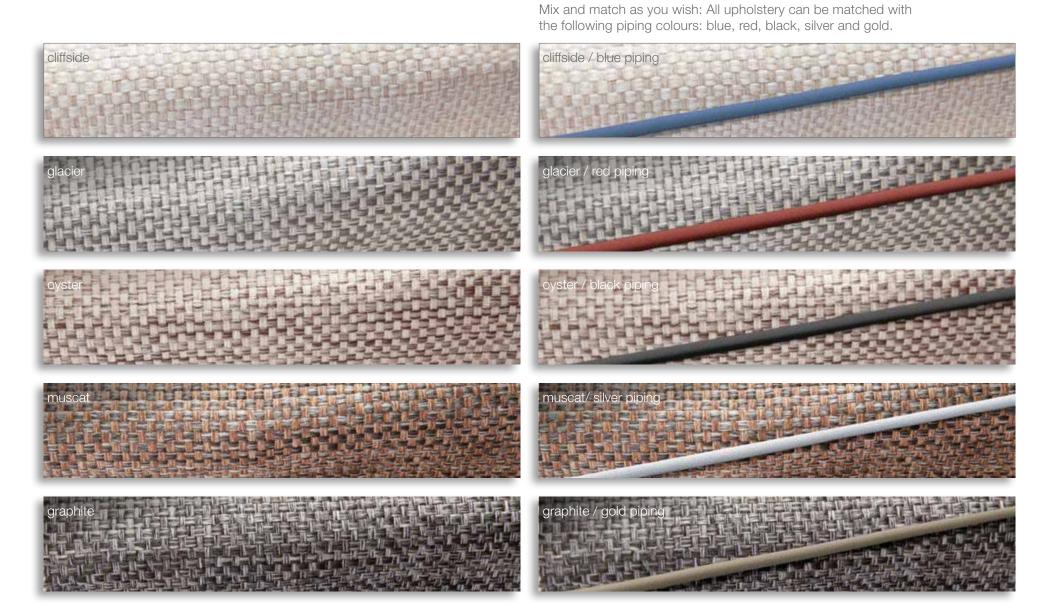

ATURAL TEAK & SYNTHETIC TEAK



### **NATURAL TEAK**

**OPTION** 





#### **SYNTHETIC TEAK**

### **OPTIONS**

















## **EXTERIOR** | GENNAKER & SPINNAKER





### **OPTIONS**





# **EXTERIOR** | COVERS





MAINDROP, SPRAYHOOD, STEERING WHEEL COVER, COCKPIT TABLE COVER OPTIONS









# **EXTERIOR** | UPHOLSTERY





### **OPTIONS**

cockpit cushions only available for Dehler 34, 38SQ, 42 & 46 sun bed cushions only available for Dehler 46









## INTERIOR | UPHOLSTERY BALTIC



STANDARD for Dehler 29



Mix and match as you wish: Your upholstery can be matched with the following piping colours: blue, red, black, silver and gold.







## **INTERIOR** | UPHOLSTERY ARCTIC



**OPTIONS** for Dehler 29



## **INTERIOR** | UPHOLSTERY PACIFIC



**OPTIONS** for Dehler 29



OPTIONS for Dehler 34, 38SQ, 42 & 46

# INTERIOR | UPHOLSTERY BISCAY



**OPTIONS** for Dehler 29



## **INTERIOR** | UPHOLSTERY ADRIATIC LEATHER



#### OPTIONS for Dehler 34, 38SQ, 42 & 46

Mix and match as you wish: All upholstery can be matched with the following piping colours: blue, red, black, silver and gold.



## INTERIOR | SURFACES



**WORKTOP GALLEY** 

#### **FURNITURE WOOD**

Marine optimized real wood veneer from ALPI.

### **FLOORBOARDS**

### STANDARD

white

### STANDARD

mahogany

### STANDARD

australian acacia

### **OPTION**



### dark grey



### **OPTIONS**





### **OPTIONS**

noce nero