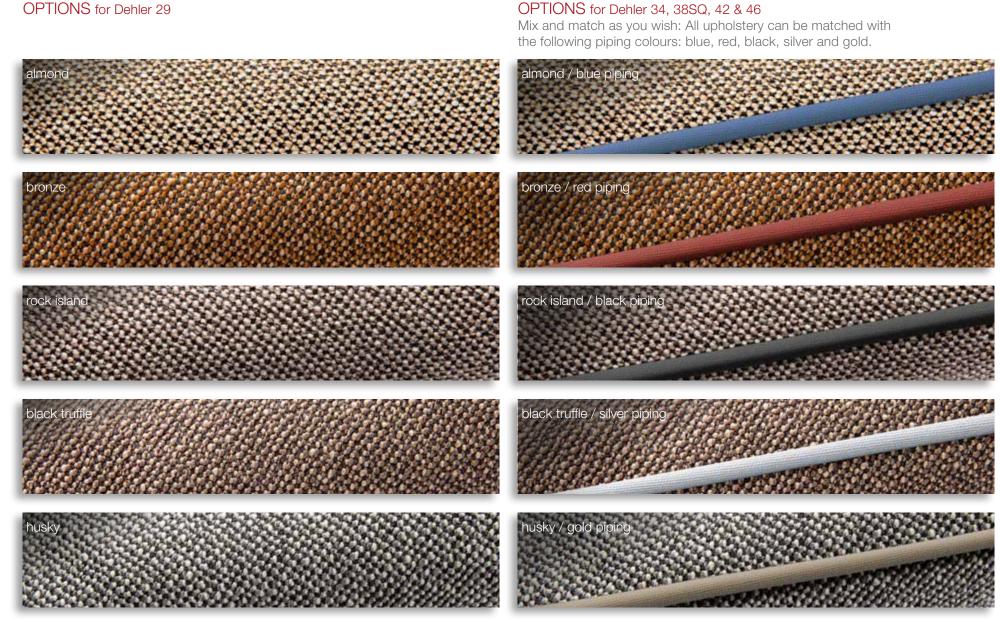

## **INTERIOR** | UPHOLSTERY PACIFIC

**OPTIONS** for Dehler 29

OPTIONS for Dehler 34, 38SQ, 42 & 46

#### OPTIONS for Dehler 34, 38SQ, 42 & 46

Mix and match as you wish: All upholstery can be matched with the following piping colours: blue, red, black, silver and gold.