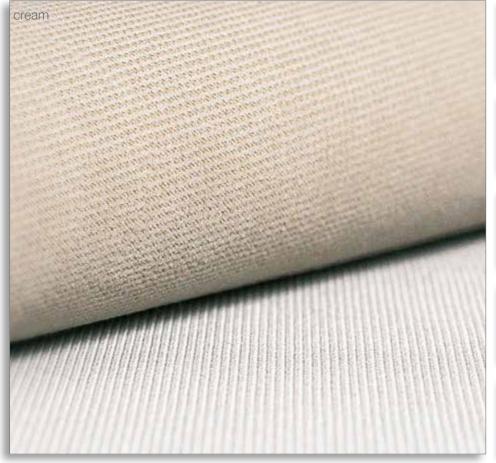

## INTERIOR | UPHOLSTERY BALTIC

STANDARD for Dehler 29

Mix and match as you wish: Your upholstery can be matched with the following piping colours: blue, red, black, silver and gold.