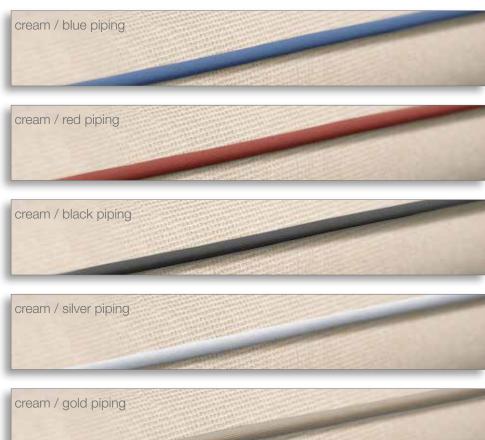

## INTERIOR | UPHOLSTERY BALTIC

STANDARD for Dehler 29

Mix and match as you wish: Your upholstery can be matched with the following piping colours: blue, red, black, silver and gold.