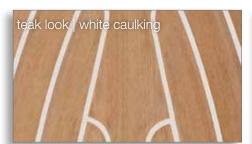

ERIOR** | GELCOAT HULL, WATERLINE & COVELINE





dark blue RAL 5004



#### **OPTIONS**

grey RAL 7040

dark grey RAL 7043

grey RAL 7040

dark blue RAL 5004

signal white RAL 9003

grey RAL 7040

black RAL 9011

grey RAL 7040
signal white RAL 9003

signal white RAL 9003

dark grey RAL 7043

signal white RAL 9003

black RAL 9011

### **EXTERIOR** | PAINTED HULL, WATERLINE & COVELINE





#### **OPTIONS** shown are examples

The hull, waterline & coveline can be painted in almost every colour (metallic/non metallic) according to the Alexseal Yacht Coatings Selection. Painted hull, waterline & coveline only available for Dehler 34, 38SQ, 42 & 46.



# **EXTERIOR** | NATURAL TEAK & SYNTHETIC TEAK



### **NATURAL TEAK**

**OPTION** 





#### **SYNTHETIC TEAK**

### **OPTIONS**

















## **EXTERIOR** | GENNAKER & SPINNAKER





### **OPTIONS**





# **EXTERIOR** | COVERS





MAINDROP, SPRAYHOOD, STEERING WHEEL COVER, COCKPIT TABLE COVER OPTIONS









# **EXTERIOR** | UPHOLSTERY





### **OPTIONS**

cockpit cushions only available for Dehler 34, 38SQ, 42 & 46 sun bed cushions only available for Dehler 46









## INTERIOR | UPHOLSTERY BALTIC



STANDARD for Dehler 29



Mix and match as you wish: Your upholstery can be matched with the following piping colours: blue, red, black, silver and gold.







## **INTERIOR** | UPHOLSTERY ARCTIC



**OPTIONS** for Dehler 29



## **INTERIOR** | UPHOLSTERY PACIFIC



**OPTIONS** for Dehler 29



OPTIONS for Dehler 34, 38SQ, 42 & 46

# INTERIOR | UPHOLSTERY BISCAY



**OPTIONS** for Dehler 29



## **INTERIOR** | UPHO