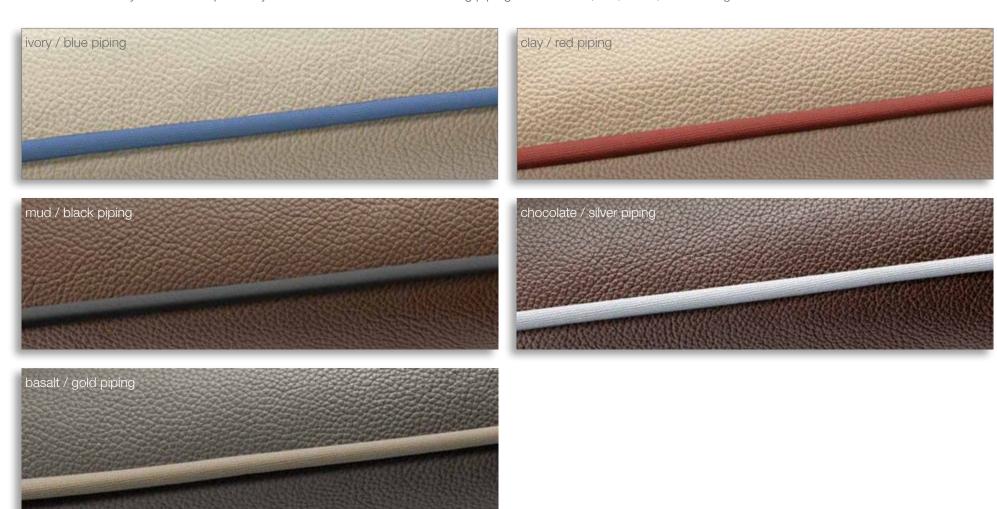

## **INTERIOR** | UPHOLSTERY ADRIATIC LEATHER

#### OPTIONS for Dehler 34, 38SQ, 42 & 46

Mix and match as you wish: All upholstery can be matched with the following piping colours: blue, red, black, silver and gold.