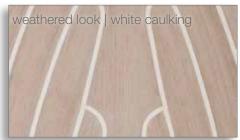

IOR** | GELCOAT HULL, WATERLINE & COVELINE





dark blue RAL 5004



#### **OPTIONS**

grey RAL 7040

dark grey RAL 7043

grey RAL 7040

dark blue RAL 5004

signal white RAL 9003

grey RAL 7040

black RAL 9011

grey RAL 7040
signal white RAL 9003

signal white RAL 9003

dark grey RAL 7043

signal white RAL 9003

black RAL 9011

### **EXTERIOR** | PAINTED HULL, WATERLINE & COVELINE





#### **OPTIONS** shown are examples

The hull, waterline & coveline can be painted in almost every colour (metallic/non metallic) according to the Alexseal Yacht Coatings Selection. Painted hull, waterline & coveline only available for Dehler 34, 38SQ, 42 & 46.



# **EXTERIOR** | NATURAL TEAK & SYNTHETIC TEAK



### **NATURAL TEAK**

**OPTION** 





#### **SYNTHETIC TEAK**

### **OPTIONS**

















## **EXTERIOR** | GENNAKER & SPINNAKER





### **OPTIONS**





# **EXTERIOR** | COVERS





MAINDROP, SPRAYHOOD, STEERING WHEEL COVER, COCKPIT TABLE COVER OPTIONS









# **EXTERIOR** | UPHOLSTERY





### **OPTIONS**

cockpit cushions only available for Dehler 34, 38SQ, 42 & 46 sun bed cushions only available for Dehler 46









## INTERIOR | UPHOLSTERY BALTIC



STANDARD for Dehler 29



Mix and match as you wish: Your upholstery can be matched with the following piping colours: blue, red, black, silver and gold.







## **INTERIOR** | UPHOLSTERY ARCTIC



**OPTIONS** for Dehler 29



## **INTERIOR** | UPHOLSTERY PACIFIC



**OPTIONS** for Dehler 29



OPTIONS for Dehler 34, 38SQ, 42 & 46

# INTERIOR | UPHOLSTERY BISCAY



**OPTIONS** for Dehler 29



## **INTERIOR** | UPHOLS