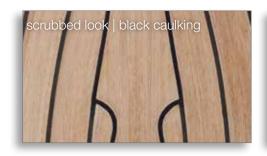

## **EXTERIOR** | GELCOAT HULL, WATERLINE & COVELINE





dark blue RAL 5004



#### **OPTIONS**

grey RAL 7040

dark grey RAL 7043

grey RAL 7040

dark blue RAL 5004

signal white RAL 9003

grey RAL 7040

black RAL 9011

grey RAL 7040
signal white RAL 9003

signal white RAL 9003

dark grey RAL 7043

signal white RAL 9003

black RAL 9011

### **EXTERIOR** | PAINTED HULL, WATERLINE & COVELINE





#### **OPTIONS** shown are examples

The hull, waterline & coveline can be painted in almost every colour (metallic/non metallic) according to the Alexseal Yacht Coatings Selection. Painted hull, waterline & coveline only available for Dehler 34, 38SQ, 42 & 46.



# **EXTERIOR** | NATURAL TEAK & SYNTHETIC TEAK



### **NATURAL TEAK**

**OPTION** 





#### **SYNTHETIC TEAK**

### **OPTIONS**

















## **EXTERIOR** | GENNAKER & SPINNAKER





### **OPTIONS**





# **EXTERIOR** | COVERS





MAINDROP, SPRAYHOOD, STEERING WHEEL COVER, COCKPIT TABLE COVER OPTIONS









# **EXTERIOR** | UPHOLSTERY





### **OPTIONS**

cockpit cushions only available for Dehler 34, 38SQ, 42 & 46 sun bed cushions only available for Dehler 46









## INTERIOR | UPHOLSTERY BALTIC



STANDARD for Dehler 29



Mix and match as you wish: Your upholstery can be matched with the following piping colours: blue, red, black, silver and gold.







## **INTERIOR** | UPHOLSTERY ARCTIC



**OPTIONS** for Dehler 29



## **INTERIOR** | UPHOLSTERY PACIFIC



**OPTIONS** for Dehler 29



OPTIONS for Dehler 34, 38SQ, 42 & 46

# INTERIOR | UPHOLSTERY BISCAY



**OPTIONS** for Dehler 29



## **INTER