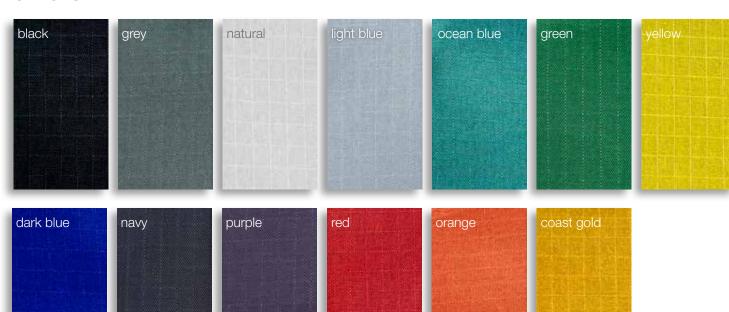

004



#### **OPTIONS**

grey RAL 7040

dark grey RAL 7043

grey RAL 7040

dark blue RAL 5004

signal white RAL 9003

grey RAL 7040

black RAL 9011

grey RAL 7040
signal white RAL 9003

signal white RAL 9003

dark grey RAL 7043

signal white RAL 9003

black RAL 9011

### **EXTERIOR** | PAINTED HULL, WATERLINE & COVELINE





#### **OPTIONS** shown are examples

The hull, waterline & coveline can be painted in almost every colour (metallic/non metallic) according to the Alexseal Yacht Coatings Selection. Painted hull, waterline & coveline only available for Dehler 34, 38SQ, 42 & 46.



# **EXTERIOR** | NATURAL TEAK & SYNTHETIC TEAK



### **NATURAL TEAK**

**OPTION** 





#### **SYNTHETIC TEAK**

### **OPTIONS**

















## **EXTERIOR** | GENNAKER & SPINNAKER





### **OPTIONS**





# **EXTERIOR** | COVERS





MAINDROP, SPRAYHOOD, STEERING WHEEL COVER, COCKPIT TABLE COVER OPTIONS









# **EXTERIOR** | UPHOLSTERY





### **OPTIONS**

cockpit cushions only available for Dehler 34, 38SQ, 42 & 46 sun bed cushions only available for Dehler 46









## INTERIOR | UPHOLSTERY BALTIC



STANDARD for Dehler 29



Mix and match as you wish: Your upholstery can be matched with the following piping colours: blue, red, black, silver and gold.







## **INTERIOR** | UPHOLSTERY ARCTIC



**OPTIONS** for Dehler 29



## **INTERIOR** | UPHOLSTERY PACIFIC



**OPTIONS** for Dehler 29



OPTIONS for Dehler 34, 38SQ, 42 & 46

# INTERIOR | UPHOLSTERY BISCAY



**OPTIONS** for Dehler 29



## **INTERIOR** | UPHOLSTERY ADRIATIC LEATHER



#### OPTIONS for Dehler 34, 38SQ, 42 &