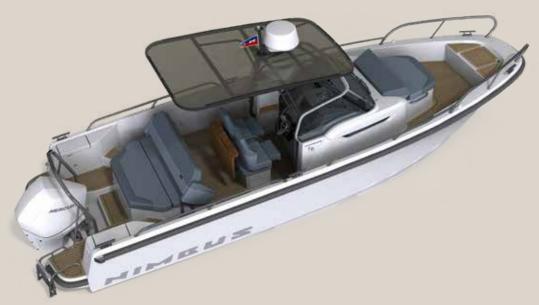

## THE NEW TENDER 8

OUR LEGACY EVOLVED

Tender 8 is a 8m full walkaround boat for water activities and with overnight accomodation for 2 persons, with a separate head. The T8 is loaded with DNA and design elements from historical Nimbus models. The similarities with the iconic Nimbus 26 Nova are evident. While ther are many goodies from 230R, 250R and Max 2. We have chosen the best of the best and have meticulously improved design, functionality, safety and comfort for all onbord. The new T8 is equipped with Mercury outboards from 200 hp up to 300 hp.













LOUNGE MODE



SUNBED









THE LEGACY





## Т8

| Length                    | 8,15 m / 26' 9'   |
|---------------------------|-------------------|
| Width                     | 2,60 m / 8' 6'    |
| Weight incl. 300hk engine | 2300 kg / 5070 lb |
| Fuel Capacity             | 240 I / 63,3 ga   |
| Water Capacity            | 50 I / 13,1 ga    |
| Refrigerator Capacity     | 30 I / 7,7 ga     |
| Design Category           | C8                |
| Number of beds            | 2                 |
| Speed                     | 40+ knots         |
|                           |                   |

- Separate head.Optional galley.

## Engine Alternatives (COLD FUSION WHITE)

| Mercury V6        | 200 hp |
|-------------------|--------|
| Mercury Verado V8 | 250 hp |
| Mercury Verado V8 |