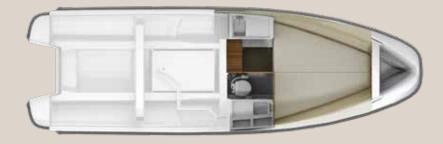

## THE NEW TENDER 8

OUR LEGACY EVOLVED

Tender 8 is a 8m full walkaround boat for water activities and with overnight accomodation for 2 persons, with a separate head. The T8 is loaded with DNA and design elements from historical Nimbus models. The similarities with the iconic Nimbus 26 Nova are evident. While ther are many goodies from 230R, 250R and Max 2. We have chosen the best of the best and have meticulously improved design, functionality, safety and comfort for all onbord. The new T8 is equipped with Mercury outboards from 200 hp up to 300 hp.

## Т8

| Length                    | 8,15 m / 26' 9'   |
|---------------------------|-------------------|
| Width                     | 2,60 m / 8' 6'    |
| Weight incl. 300hk engine | 2300 kg / 5070 lb |
| Fuel Capacity             | 240 I / 63,3 ga   |
| Water Capacity            | 50 I / 13,1 ga    |
| Refrigerator Capacity     | 30 I / 7,7 ga     |
| Design Category           | C8                |
| Number of beds            | 2                 |
| Speed                     | 40+ knots         |
|                           |                   |

- Separate head.Optional galley.