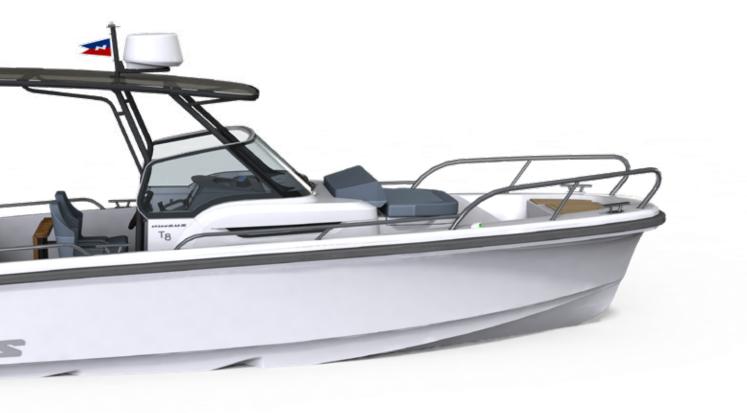

## THE NEW TENDER 8

OUR LEGACY EVOLVED

Tender 8 is a 8m full walkaround boat for water activities and with overnight accomodation for 2 persons, with a separate head. The T8 is loaded with DNA and design elements from historical Nimbus models. The similarities with the iconic Nimbus 26 Nova are evident. While ther are many goodies from 230R, 250R and Max 2. We have chosen the best of the best and have meticulously improved design, functionality, safety and comfort for all onbord. The new T8 is equipped with Mercury outboards from 200 hp up to 300 hp.

- Separate head.Optional galley.