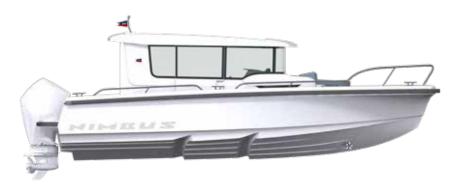

## THE NEW TENDER 8

OUR LEGACY EVOLVED

Tender 8 is a 8m full walkaround boat for water activities and with overnight accomodation for 2 persons, with a separate head. The T8 is loaded with DNA and design elements from historical Nimbus models. The similarities with the iconic Nimbus 26 Nova are evident. While ther are many goodies from 230R, 250R and Max 2. We have chosen the best of the best and have meticulously improved design, functionality, safety and comfort for all onbord. The new T8 is equipped with Mercury outboards from 200 hp up to 300 hp.