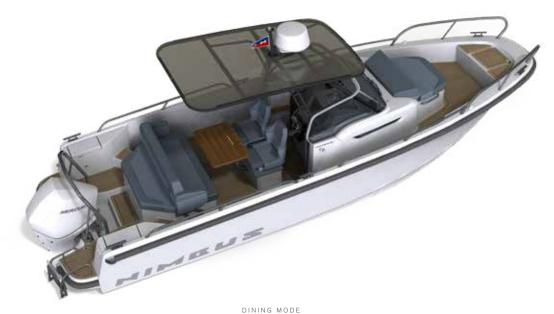

## THE NEW TENDER 8

OUR LEGACY EVOLVED

Tender 8 is a 8m full walkaround boat for water activities and with overnight accomodation for 2 persons, with a separate head. The T8 is loaded with DNA and design elements from historical Nimbus models. The similarities with the iconic Nimbus 26 Nova are evident. While ther are many goodies from 230R, 250R and Max 2. We have chosen the best of the best and have meticulously improved design, functionality, safety and comfort for all onbord. The new T8 is equipped with Mercury outboards from 200 hp up to 300 hp.













LOUNGE MODE



SUNBED









THE LEGACY





## Т8

| Length                    | 8,15 m / 26' 9'   |
|---------------------------|-------------------|
| Width                     | 2,60 m / 8' 6'    |
| Weight incl. 300hk engine | 2300 kg / 5070 lb |
| Fuel Capacity             | 240 I / 63,3 ga   |
| Water Capacity            | 50 I / 13,1 ga    |
| Refrigerator Capacity     | 30 I / 7,7 ga     |
| Design Category           | C8                |
| Number of beds            | 2                 |
| Speed                     | 40+ knots         |
|                           |                   |

- Separate head.Optional galley.

## Engine Alternatives (COLD FUSION WHITE)

| Mercury V6        | 200 hp |
|-------------------|--------|
| Mercury Verado V8 | 250 hp |
| Mercury Verado V8 | 300 hp |





## THE NEW NI