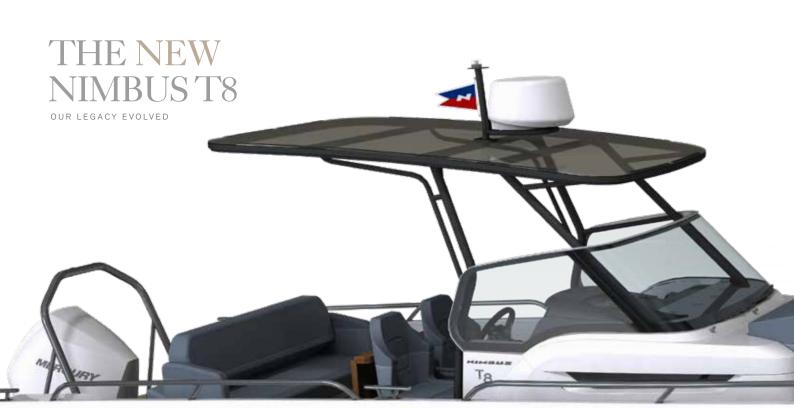

## THE NEW TENDER 8

OUR LEGACY EVOLVED

Tender 8 is a 8m full walkaround boat for water activities and with overnight accomodation for 2 persons, with a separate head. The T8 is loaded with DNA and design elements from historical Nimbus models. The similarities with the iconic Nimbus 26 Nova are evident. While ther are many goodies from 230R, 250R and Max 2. We have chosen the best of the best and have meticulously improved design, functionality, safety and comfort for all onbord. The new T8 is equipped with Mercury outboards from 200 hp up to 300 hp.