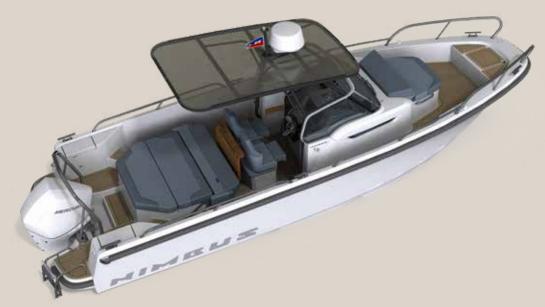

## THE NEW TENDER 8

OUR LEGACY EVOLVED

Tender 8 is a 8m full walkaround boat for water activities and with overnight accomodation for 2 persons, with a separate head. The T8 is loaded with DNA and design elements from historical Nimbus models. The similarities with the iconic Nimbus 26 Nova are evident. While ther are many goodies from 230R, 250R and Max 2. We have chosen the best of the best and have meticulously improved design, functionality, safety and comfort for all onbord. The new T8 is equipped with Mercury outboards from 200 hp up to 300 hp.













LOUNGE MODE



SUNBED









THE LEGACY





## Т8

| Length                    | 8,15 m / 26' 9'   |
|---------------------------|-------------------|
| Width                     | 2,60 m / 8' 6'    |
| Weight incl. 300hk engine | 2300 kg / 5070 lb |
| Fuel Capacity             | 240 I / 63,3 ga   |
| Water Capacity            | 50 I / 13,1 ga    |
| Refrigerator Capacity     | 30 I / 7,7 ga     |
| Design Category           | C8                |
| Number of beds            | 2                 |
| Speed                     | 40+ knots         |
|                           |                   |

- Separate head.Optional galley.

## Engine Alternatives (COLD FUSION WHITE)

| Mercury V6        | 200 hp |
|-------------------|--------|
| Mercury Verado V8 | 250 hp |
| Mercury Verado V8 | 300 hp |





#