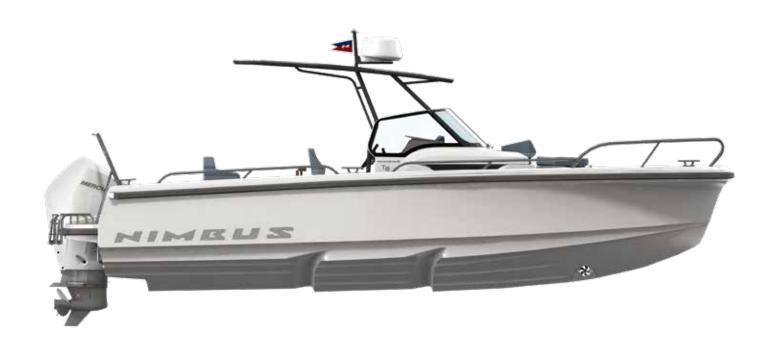

## THE NEW TENDER 8

OUR LEGACY EVOLVED

Tender 8 is a 8m full walkaround boat for water activities and with overnight accomodation for 2 persons, with a separate head. The T8 is loaded with DNA and design elements from historical Nimbus models. The similarities with the iconic Nimbus 26 Nova are evident. While ther are many goodies from 230R, 250R and Max 2. We have chosen the best of the best and have meticulously improved design, functionality, safety and comfort for all onbord. The new T8 is equipped with Mercury outboards from 200 hp up to 300 hp.

## Т8

| Length                    | 8,15 m / 26' 9'   |
|---------------------------|-------------------|
| Width                     | 2,60 m / 8' 6'    |
| Weight incl. 300hk engine | 2300 kg / 5070 lb |
| Fuel Capacity             | 240 I / 63,3 ga   |
| Water Capacity            | 50 I / 13,1 ga    |
| Refrigerator Capacity     | 30 I / 7,7 ga     |
| Design Category           | C8                |
| Number of beds            | 2                 |
| Speed                     | 40+ knots         |
|                           |                   |