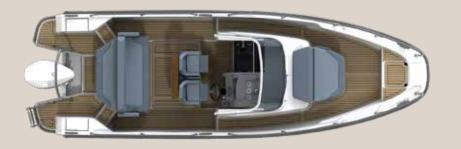

## THE NEW TENDER 8

OUR LEGACY EVOLVED

Tender 8 is a 8m full walkaround boat for water activities and with overnight accomodation for 2 persons, with a separate head. The T8 is loaded with DNA and design elements from historical Nimbus models. The similarities with the iconic Nimbus 26 Nova are evident. While ther are many goodies from 230R, 250R and Max 2. We have chosen the best of the best and have meticulously improved design, functionality, safety and comfort for all onbord. The new T8 is equipped with Mercury outboards from 200 hp up to 300 hp.

## Т8

| Length                    | 8,15 m / 26' 9'   |
|---------------------------|-------------------|
| Width                     | 2,60 m / 8' 6'    |
| Weight incl. 300hk engine | 2300 kg / 5070 lb |
| Fuel Capacity             | 240 I / 63,3 ga   |
| Water Capacity            | 50 I / 13,1 ga    |
| Refrigerator Capacity     | 30 I / 7,7 ga     |
| Design Category           | C8                |
| Number of beds            | 2                 |
| Speed                     | 40+ knots         |
|                           |                   |

- Separate head.Optional galley.