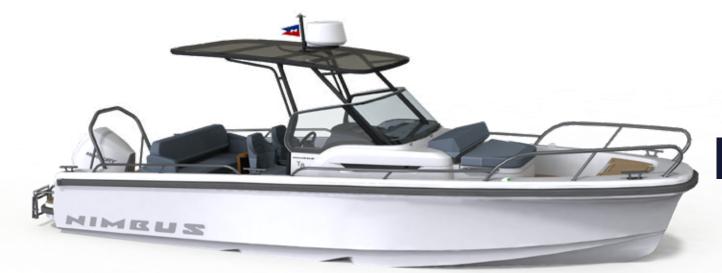

## THE NEW TENDER 8

OUR LEGACY EVOLVED

Tender 8 is a 8m full walkaround boat for water activities and with overnight accomodation for 2 persons, with a separate head. The T8 is loaded with DNA and design elements from historical Nimbus models. The similarities with the iconic Nimbus 26 Nova are evident. While ther are many goodies from 230R, 250R and Max 2. We have chosen the best of the best and have meticulously improved design, functionality, safety and comfort for all onbord. The new T8 is equipped with Mercury outboards from 200 hp up to 300 hp.

## Engine Alternatives (COLD FUSION WHITE)

| Mercury V6        | 200 hp |
|-------------------|--------|
| Mercury Verado V8 | 250 hp |
| Mercury Verado V8 | 300 hp |