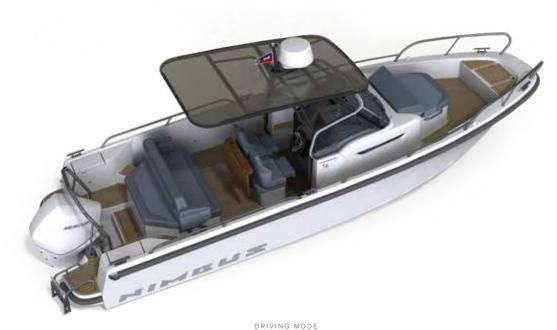

## THE NEW TENDER 8

OUR LEGACY EVOLVED

Tender 8 is a 8m full walkaround boat for water activities and with overnight accomodation for 2 persons, with a separate head. The T8 is loaded with DNA and design elements from historical Nimbus models. The similarities with the iconic Nimbus 26 Nova are evident. While ther are many goodies from 230R, 250R and Max 2. We have chosen the best of the best and have meticulously improved design, functionality, safety and comfort for all onbord. The new T8 is equipped with Mercury outboards from 200 hp up to 300 hp.













LOUNGE MODE



SUNBED









THE LEGACY





## Т8

| Length                    | 8,15 m / 26' 9'   |
|---------------------------|-------------------|
| Width                     | 2,60 m / 8' 6'    |
| Weight incl. 300hk engine | 2300 kg / 5070 lb |
| Fuel Capacity             | 240 I / 63,3 ga   |
| Water Capacity            | 50 I / 13,1 ga    |
| Refrigerator Capacity     | 30 I / 7,7 ga     |
| Design Category           | C8                |
| Number of beds            | 2                 |
| Speed                     | 40+ knots         |
|                           |                   |

- Separate head.Optional galley.

## Engine Alternatives (COLD FUSION WHITE)

| Mercury V6        | 200 hp |
|-------------------|--------|
| Mercury Verado V8 | 250 hp |
| Mercury Verado V8