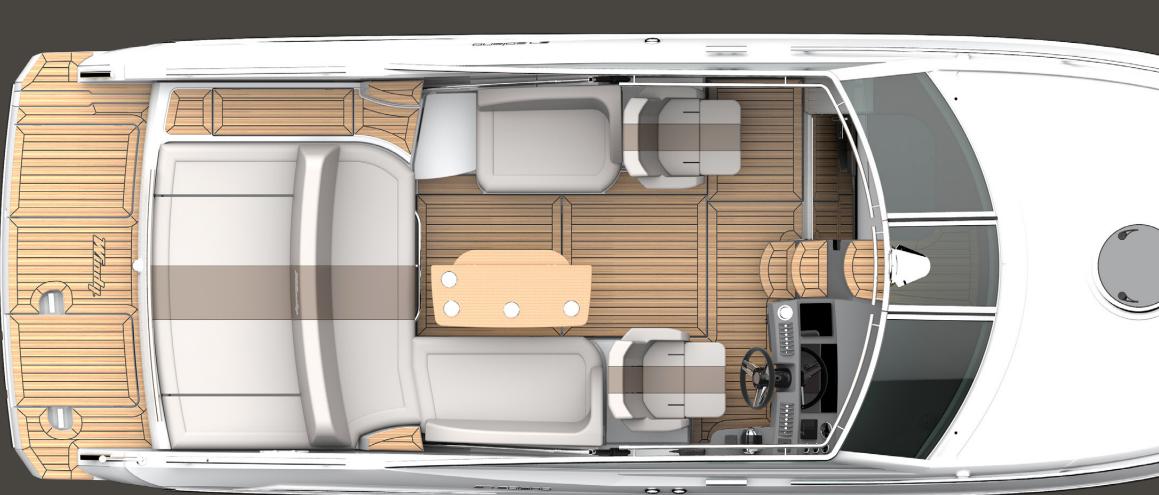

# Cocpit

- Large L-shaped sofa
- Sofa convertible into a large sunbed
- Aft Sunbed
- Cockpit table in exclusive wood
- Storage for cockpit table
- Gas Strut Assisted Engine hatch
- Refrigerator box
- Stowage
- Helmsman and co-pilot seats rotating
- Foot rest for Helmsman seat
- Steering Wheel Sport version
- Nextel antiglare surface on dashboard
- Hydraulic steering
- Stainless steel handrails on windscreen
- Fire extinguishers
- Self-draining cockpit
- Shower on bathing platform
- Cup holders
- Full canopy or Bimini in Hansen fabric
- Canopy/Bimini bars in stainless steel

## Cabin

- Luxury fittings in Alpi finish
- Locker with main and top storage compartment
- USB sockets
- Overhead LED lights
- Deck hatch
- Fixed portlights
- Large bed
- Reading lights (2)
- Esthec Floor

## Toilet

- Sea toilet
- Mirror
- Sink
- Toilet roll holder
- Towel hooks
- Overhead LED lights
- Lockers
- Ventilator
- Esthec Floor

# Deck Fittings

- Windscreen with stainless steel top
- Hatch in windscreen for easy access to foredeck.
- Stainless steel pulpit
- Stainless steel deck cleats x6
- Stainless steel rubbing strake
- Anchor chain locker with hatch
- Flag pole and socket
- Bathing ladder/man overboard rescue ladder