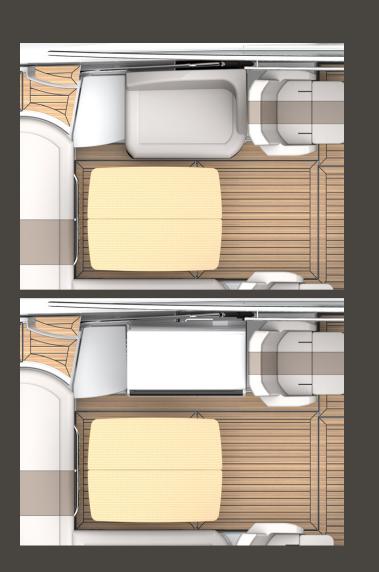

## Cabin

- Luxury fittings in Alpi finish
- Locker with main and top storage compartment
- USB sockets
- Overhead LED lights
- Deck hatch
- Fixed portlights
- Large bed
- Reading lights (2)
- Esthec Floor

# General Specifications

- Length over all
- Beam
- Height
- Weight
- Fuel
- Fresh water
- Grey water
- Berths
- CE Classification
- Naval Architect
  Hans Jørgen Johnsen

8,24 m

2,60 m

2,18 m

330 ltr

80 ltr