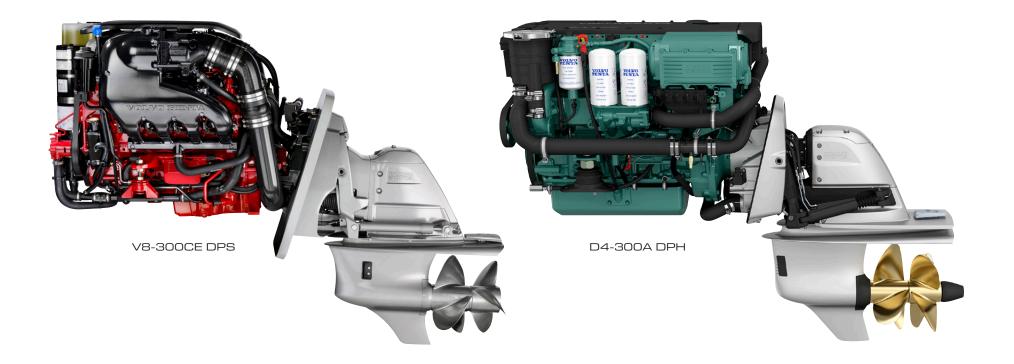

Designed around a single engine installation, with a choice of +300hp petrol or diesel sterndrives, the Solano has an advanced deep-V hull designed by Hans Jørgen Johnsen which delivers superlative performance, matchless seakeeping, and a top speed of over 40 knots.