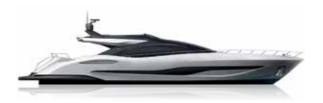

### MANGUSTA

The Mangusta Sport 104 is the highest expression of the Company's timeless classic Maxi Open yachts. While this yacht retains a strong resemblance to her predecessor, just about every inch of the boat has been revisited and restyled to obtain a completely new vessel. The first Maxi Open yacht designed for Mangusta by the renowned designer Igor Lobanov.