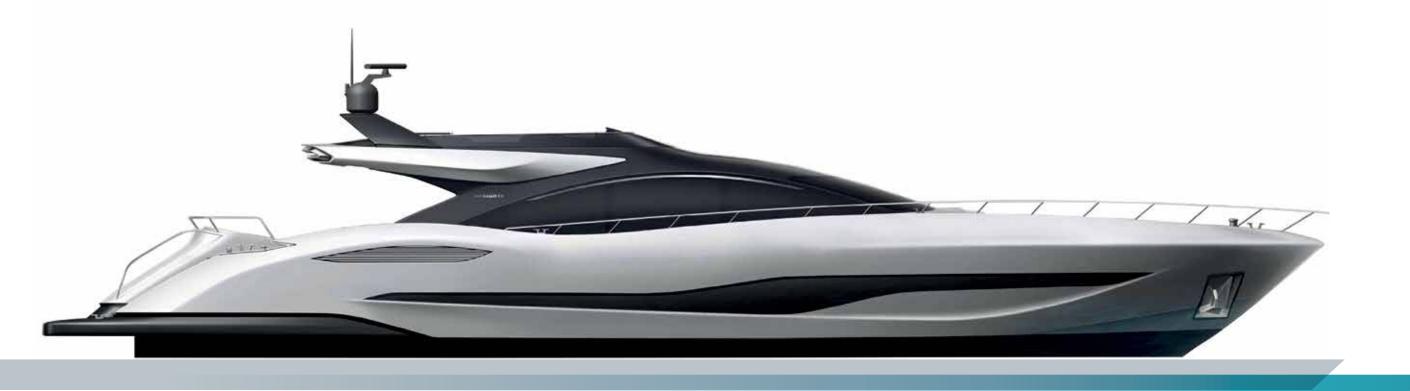

### MANGUSTA 104

### MANGUSTA

The Mangusta Sport 104 is the highest expression of the Company's timeless classic Maxi Open yachts. While this yacht retains a strong resemblance to her predecessor, just about every inch of the boat has been revisited and restyled to obtain a completely new vessel. The first Maxi Open yacht designed for Mangusta by the renowned designer Igor Lobanov.

# A CELEBRATION OF EXCELLENCE

PERFORMANCES

EXCELLENCE IN