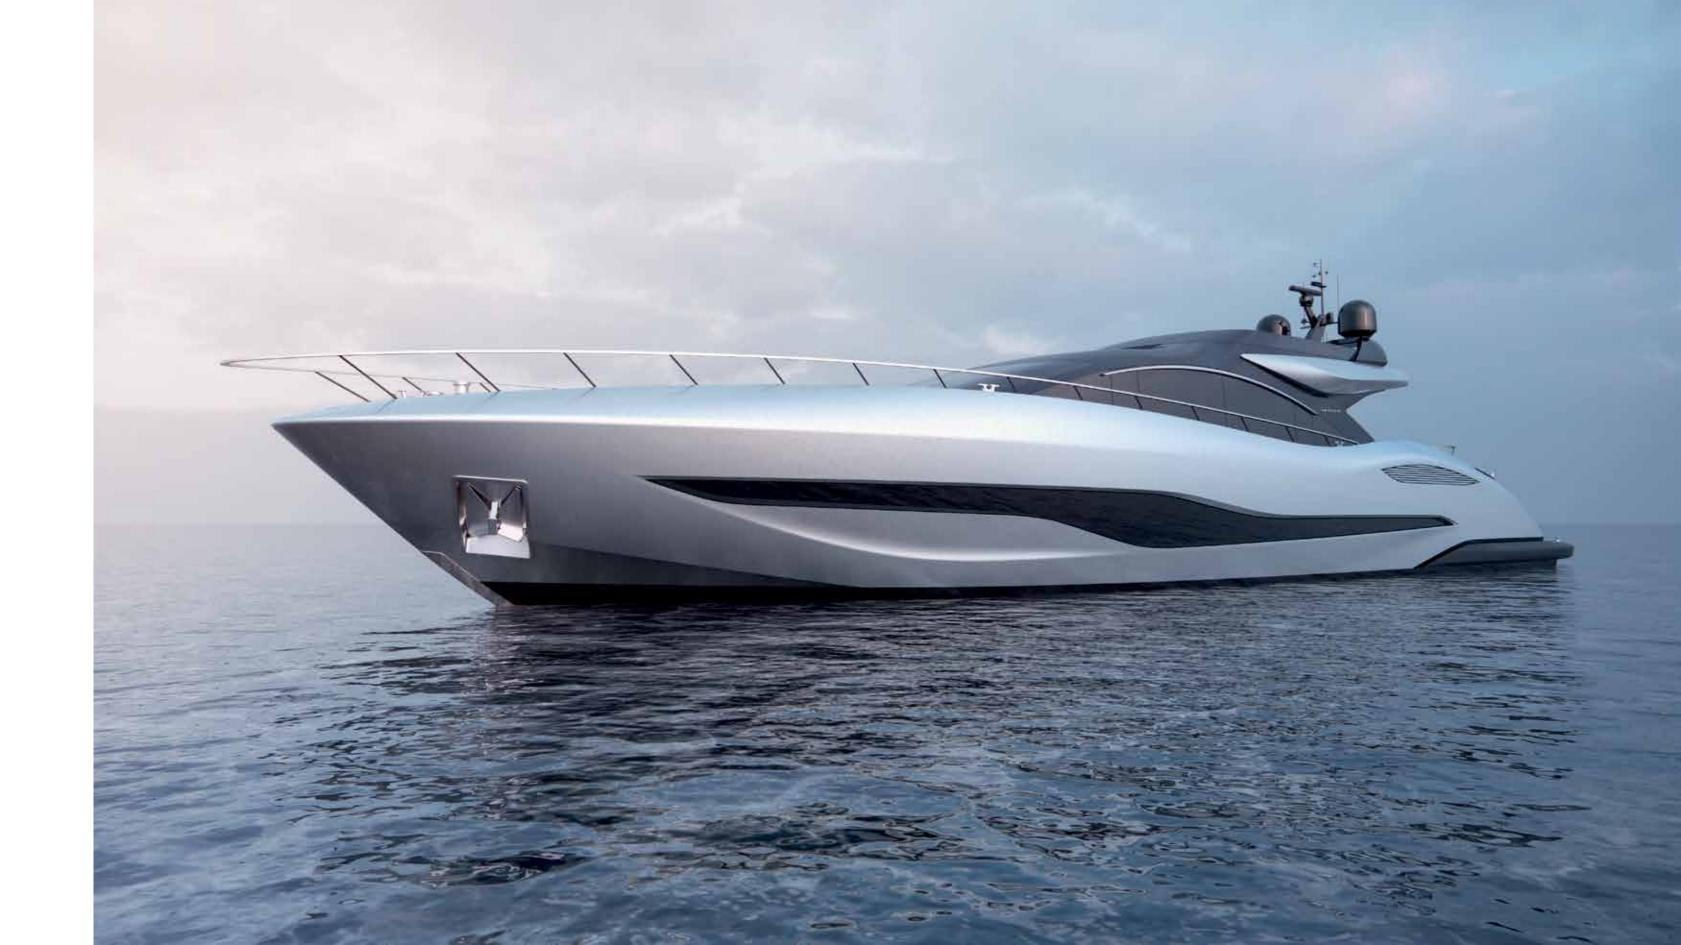

### MANGUSTA

The Mangusta Sport 104 is the highest expression of the Company's timeless classic Maxi Open yachts. While this yacht retains a strong resemblance to her predecessor, just about every inch of the boat has been revisited and restyled to obtain a completely new vessel. The first Maxi Open yacht designed for Mangusta by the renowned designer Igor Lobanov.

# A CELEBRATION OF EXCELLENCE

PERFORMANCES

EXCELLENCE IN

# DESIGN