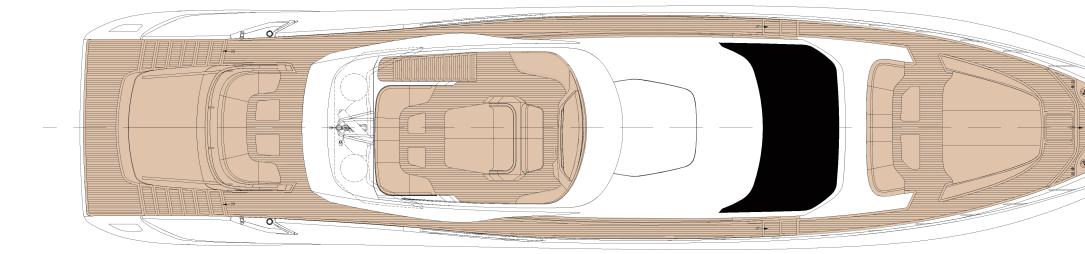

| 4 IN 2 CABINS    |

| DESIGNERS |                            |
|-----------|----------------------------|
| EXTERIORS | LOBANOV DES                |
| INTERIORS | LOBANOV DES<br>DESIGN DEPT |
|           | EXTERIORS                  |

All information contained herein, including technical and performance data, technical layouts, images and graphic reproductions is provided solely by way of information. All technical and/or descriptive information only refers to the features of the yacht shown in this brochure.

Consequently any binding information which is the seller's responsibility will be provided exclusively in the bill of sale and specific manual.

| CAL MILES |  |
|-----------|--|

CABINS

ESIGN / OVERMARINE GROUP

ESIGN / OVERMARINE GROUP



## CUSTOM IS KEY. THE LAYOUT



## FLY DECK



## MAIN DECK









**MANGUSTA MAXI OPEN** Sport 104|110|132|165E|215

Discover more at mangustayachts.com