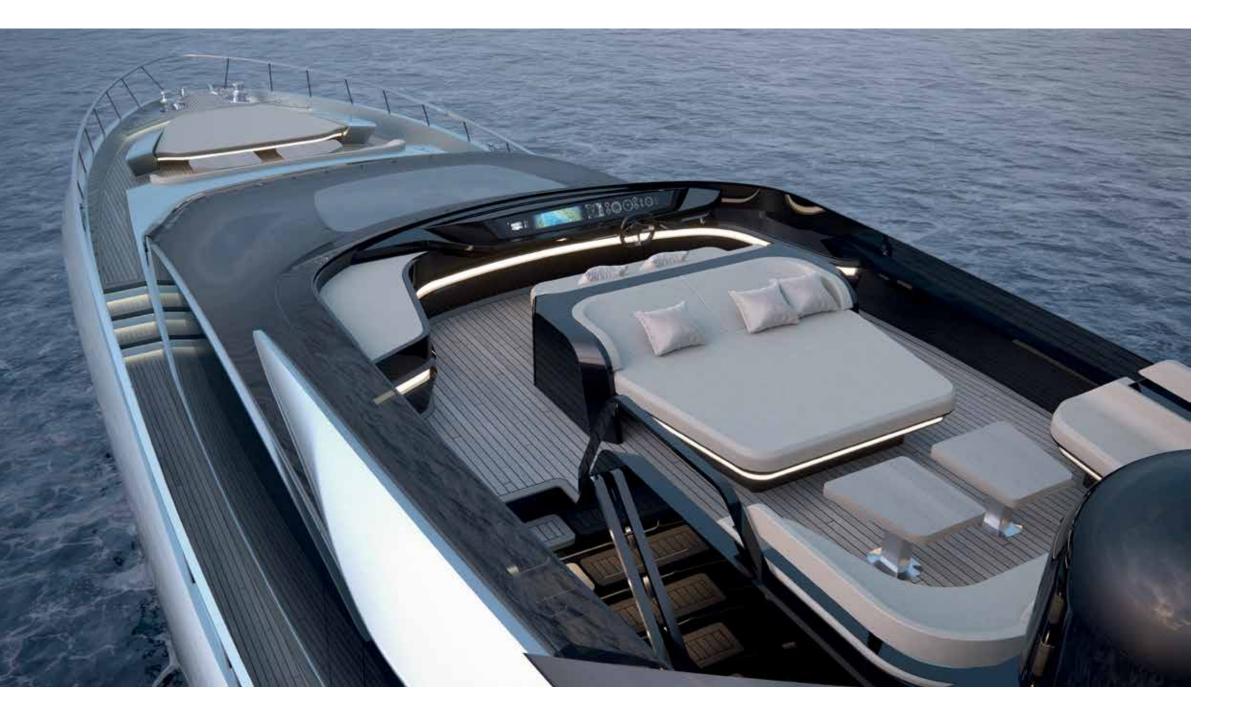

### MANGUSTA 104



### MANGUSTA



The Mangusta Sport 104 is the highest expression of the Company's timeless classic Maxi Open yachts. While this yacht retains a strong resemblance to her predecessor, just about every inch of the boat has been revisited and restyled to obtain a completely new vessel. The first Maxi Open yacht designed for Mangusta by the renowned designer Igor Lobanov.

# A CELEBRATION OF EXCELLENCE



PERFORMANCES











EXCELLENCE IN

# DESIGN























## TECHNICAL SPECIFICATIONS MANGUSTA SPORT 104

#### CONSTRUCTION

HULL SUPERSTRUCTURE COMPOSITE COMPOSITE

| DIMENSIONS                |               |         |
|---------------------------|---------------|---------|
| LENGTH OVERALL            | 104'3''       | 31.8 M  |
| BEAM                      | 23'2''        | 7.065 M |
| MAX DRAFT                 | ~ 5′ 2″       | 1.6 M   |
| DISPLACEMENT AT FULL LOAD | ~ 286.598 LBS | 130 T   |
| DISPLACEMENT AT HALF LOAD | ~ 264.554 LBS | 120 T   |

| TANK CAPACITY  |                 |          |
|----------------|-----------------|----------|
| FUEL CAPACITY  | ~ 2,774 US GALS | 10,500 L |
| WATER CAPACITY | ~ 423 US GALS   | 1,600 L  |

### PROPULSION

MAIN ENGINES POWER

2600 HP @ 2450 RPM (1939 kW)

TRANSMISSION STABILIZERS