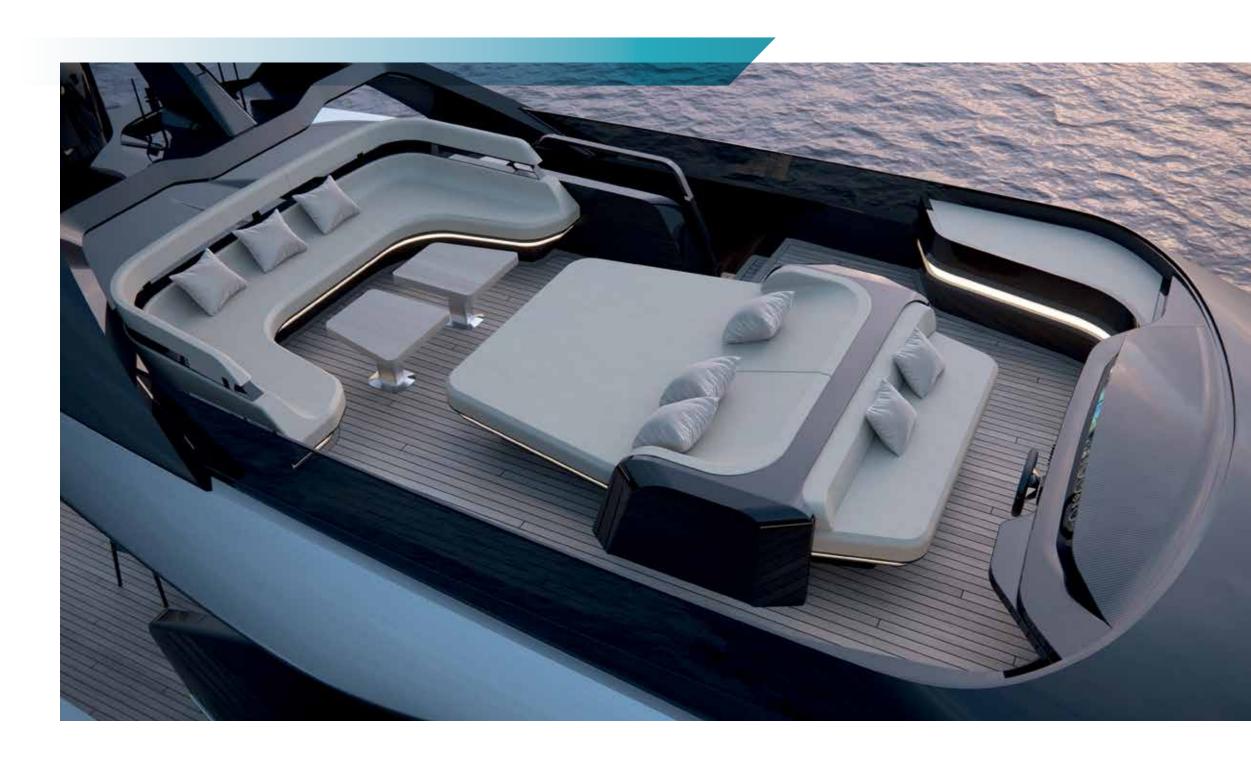

### MANGUSTA 104



### MANGUSTA



The Mangusta Sport 104 is the highest expression of the Company's timeless classic Maxi Open yachts. While this yacht retains a strong resemblance to her predecessor, just about every inch of the boat has been revisited and restyled to obtain a completely new vessel. The first Maxi Open yacht designed for Mangusta by the renowned designer Igor Lobanov.

# A CELEBRATION OF EXCELLENCE



PERFORMANCES











EXCELLENCE IN

# DESIGN























## TECHNICAL SPECIFICATIONS MANGUSTA SPORT 104

#### CONSTRUCTION

HULL SUPERSTRUCTURE COMPOSITE COMPOSITE

| DIMENSIONS                |               |         |
|---------------------------|---------------|---------|
| LENGTH OVERALL            | 104'3''       | 31.8 M  |
| BEAM                      | 23'2''        | 7.065 M |
| MAX DRAFT                 | ~ 5′ 2″       | 1.6 M   |
| DISPLACEMENT AT FULL LOAD | ~ 286.598 LBS | 130 T   |
| DISPLACEMENT AT HALF LOAD | ~ 264.554 LBS | 120 T   |

| TANK CAPACITY  |                 |          |
|----------------|-----------------|----------|
| FUEL CAPACITY  | ~ 2,774 US GALS | 10,500 L |
| WATER CAPACITY | ~ 423 US GALS   | 1,600 L  |

### PROPULSION

MAIN ENGINES POWER

2600 HP @ 2450 RPM (1939 kW)

TRANSMISSION STABILIZERS

ZE