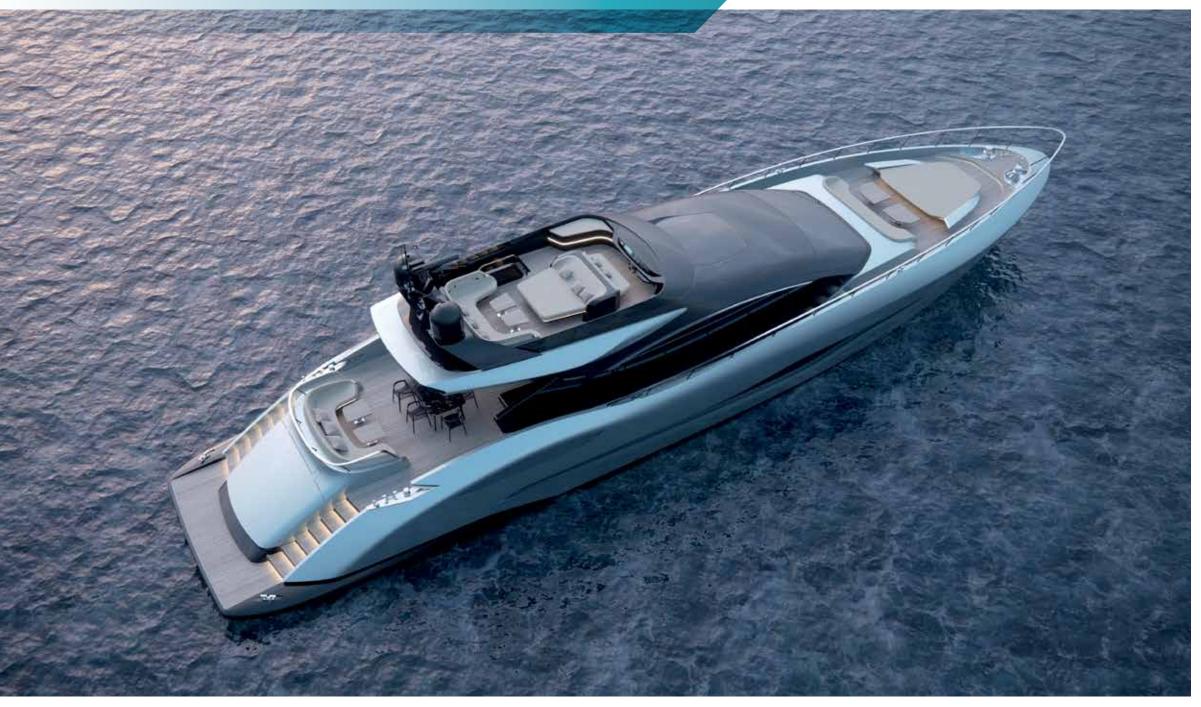

### MANGUSTA

The Mangusta Sport 104 is the highest expression of the Company's timeless classic Maxi Open yachts. While this yacht retains a strong resemblance to her predecessor, just about every inch of the boat has been revisited and restyled to obtain a completely new vessel. The first Maxi Open yacht designed for Mangusta by the renowned designer Igor Lobanov.

# A CELEBRATION OF EXCELLENCE

PERFORMANCES

EXCELLENCE IN

# DESIGN