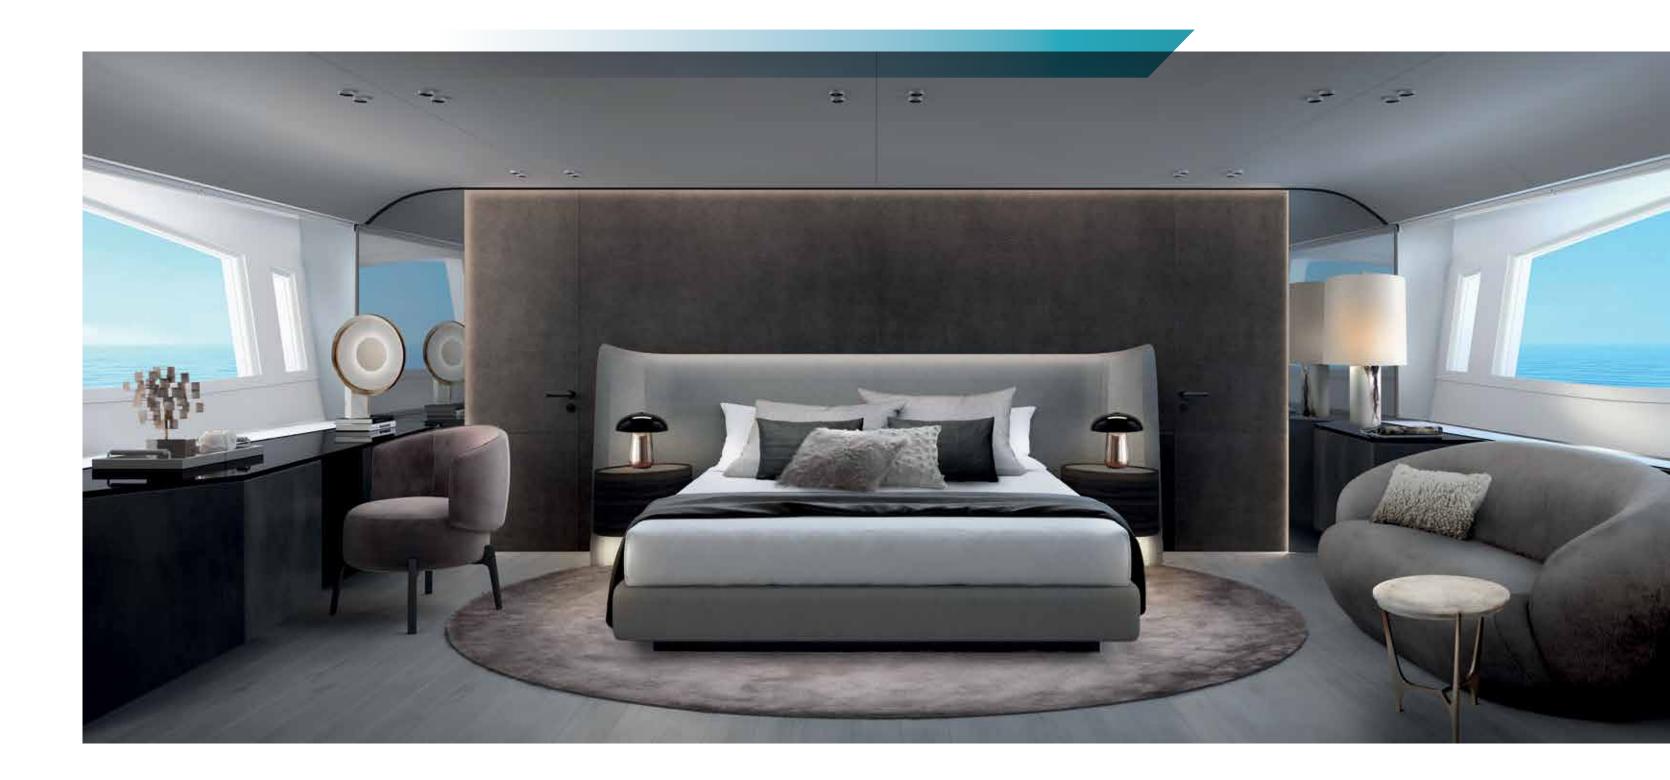

### MANGUSTA 104



### MANGUSTA



The Mangusta Sport 104 is the highest expression of the Company's timeless classic Maxi Open yachts. While this yacht retains a strong resemblance to her predecessor, just about every inch of the boat has been revisited and restyled to obtain a completely new vessel. The first Maxi Open yacht designed for Mangusta by the renowned designer Igor Lobanov.

# A CELEBRATION OF EXCELLENCE



PERFORMANCES











EXCELLENCE IN

# DESIGN























## TECHNICAL SPECIFICATIONS MANGUSTA SPORT 104

#### CONSTRUCTION

HULL SUPERSTRUCTURE COMPOSITE COMPOSITE

| DIMENSIONS                |               |         |
|---------------------------|---------------|---------|
| LENGTH OVERALL            | 104'3''       | 31.8 M  |
| BEAM                      | 23'2''        | 7.065 M |
| MAX DRAFT                 | ~ 5′ 2″       | 1.6 M   |
| DISPLACEMENT AT FULL LOAD | ~ 286.598 LBS | 130 T   |
| DISPLACEMENT AT HALF LOAD | ~ 264.554 LBS | 120 T   |

| TANK CAPACITY  |                 |          |
|----------------|-----------------|----------|
| FUEL CAPACITY  | ~ 2,774 US GALS | 10,500 L |
| WATER CAPACITY | ~ 423 US GALS   | 1,600 L  |

### PROPULSION

MAIN ENGINES POWER

2600 HP @ 2450 RPM (1939 kW)

TRANSMISSION STABILIZERS

ZERO SPEED A