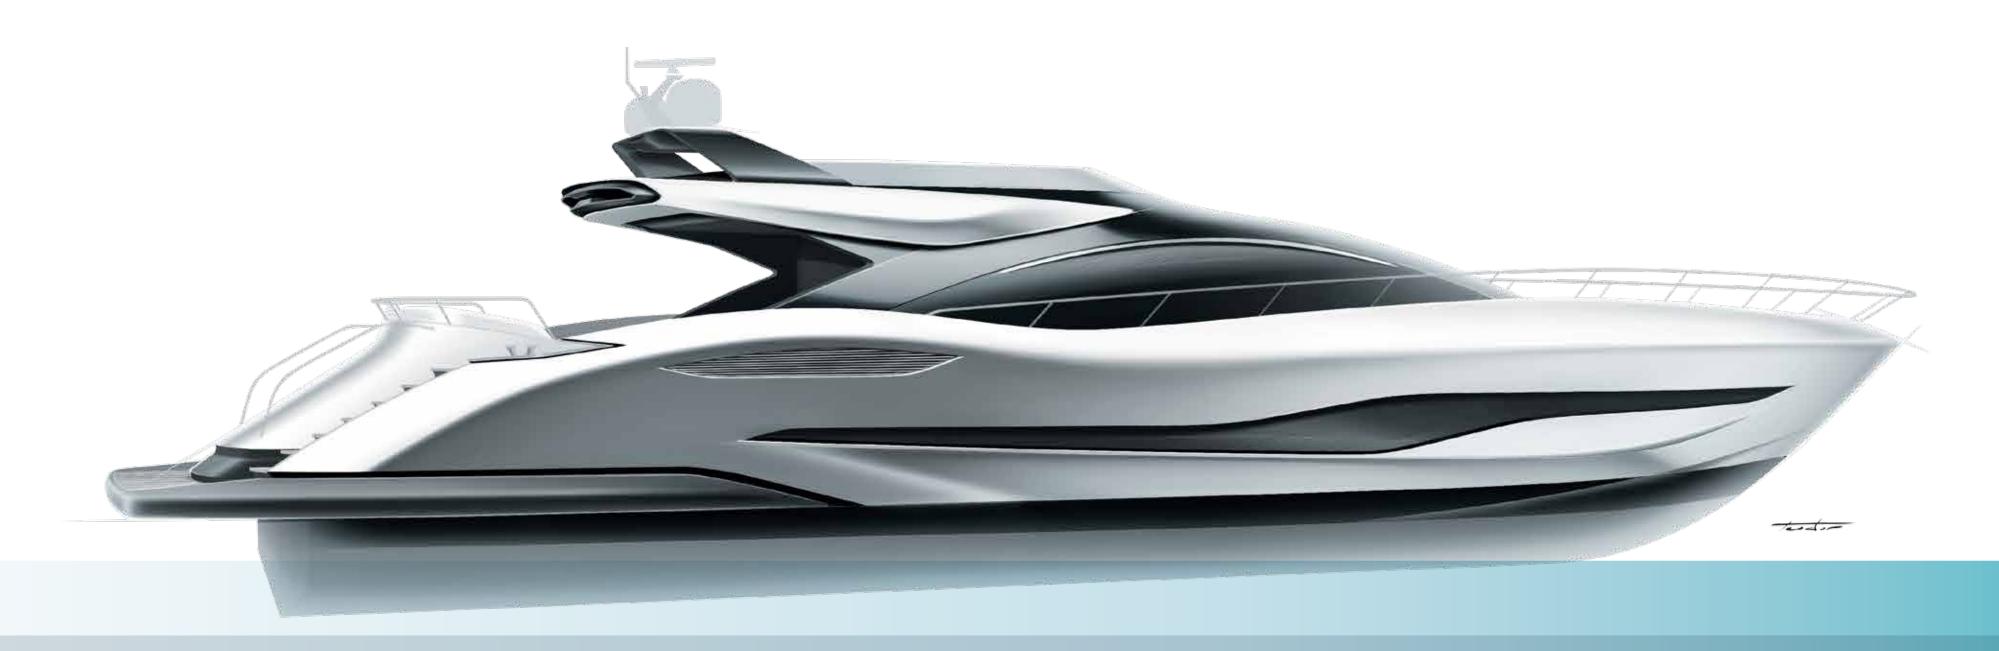

### MANGUSTA

The Mangusta Sport 104 is the highest expression of the Company's timeless classic Maxi Open yachts. While this yacht retains a strong resemblance to her predecessor, just about every inch of the boat has been revisited and restyled to obtain a completely new vessel. The first Maxi Open yacht designed for Mangusta by the renowned designer Igor Lobanov.

# DESIGN