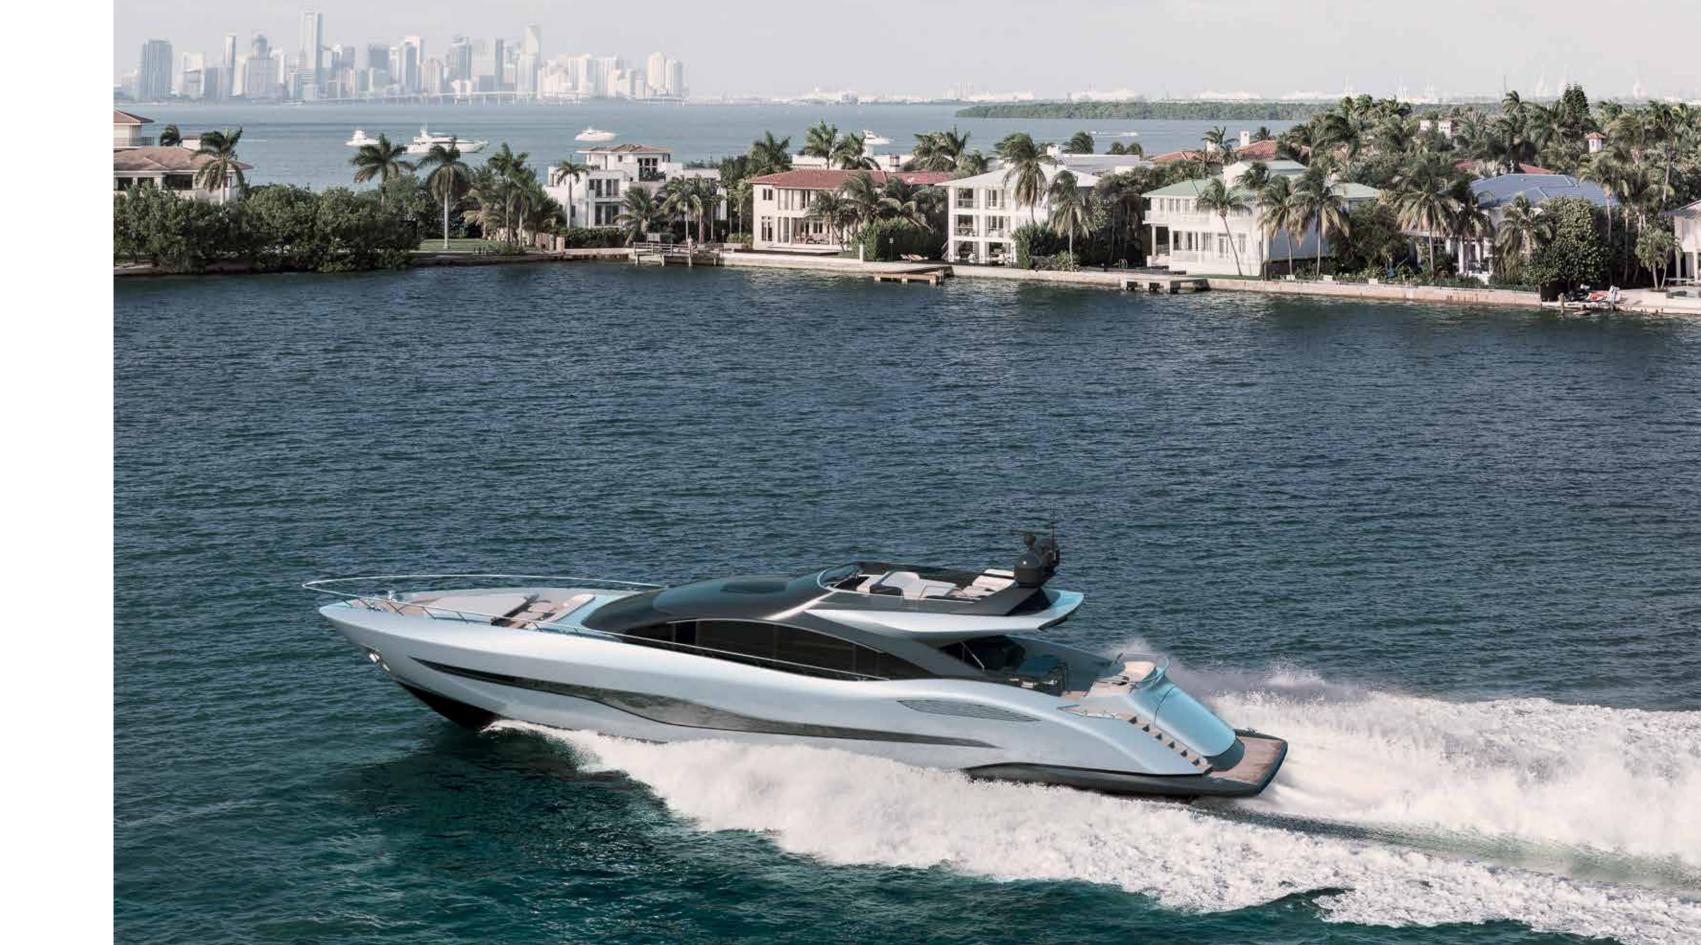

### MANGUSTA 104



### MANGUSTA



The Mangusta Sport 104 is the highest expression of the Company's timeless classic Maxi Open yachts. While this yacht retains a strong resemblance to her predecessor, just about every inch of the boat has been revisited and restyled to obtain a completely new vessel. The first Maxi Open yacht designed for Mangusta by the renowned designer Igor Lobanov.

# A CELEBRATION OF EXCELLENCE



PERFORMANCES











EXCELLENCE IN

# DESIGN























## TECHNICAL SPECIFICATIONS MANGUSTA SPORT 104

#### CONSTRUCTION

HULL SUPERSTRUCTURE COMPOSITE COMPOSITE

| DIMENSIONS                |               |         |
|---------------------------|---------------|---------|
| LENGTH OVERALL            | 104'3''       | 31.8 M  |
| BEAM                      | 23'2''        | 7.065 M |
| MAX DRAFT                 | ~ 5′ 2″       | 1.6 M   |
| DISPLACEMENT AT FULL LOAD | ~ 286.598 LBS | 130 T   |
| DISPLACEMENT AT HALF LOAD | ~ 264.554 LBS | 120 T   |

| TANK CAPACITY  |                 |          |
|----------------|-----------------|----------|
| FUEL CAPACITY  | ~ 2,774 US GALS | 10,500 L |
| WATER CAPACITY | ~ 423 US GALS   | 1,600 L  |

### PROPULSION

MAIN ENGINES POWER

2600 HP @ 245