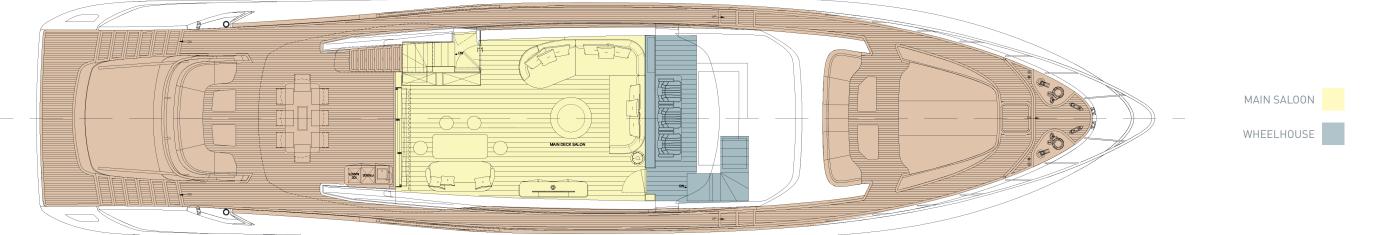

## MAIN DECK

**MANGUSTA MAXI OPEN** Sport 104|110|132|165E|215

Discover more at mangustayachts.com