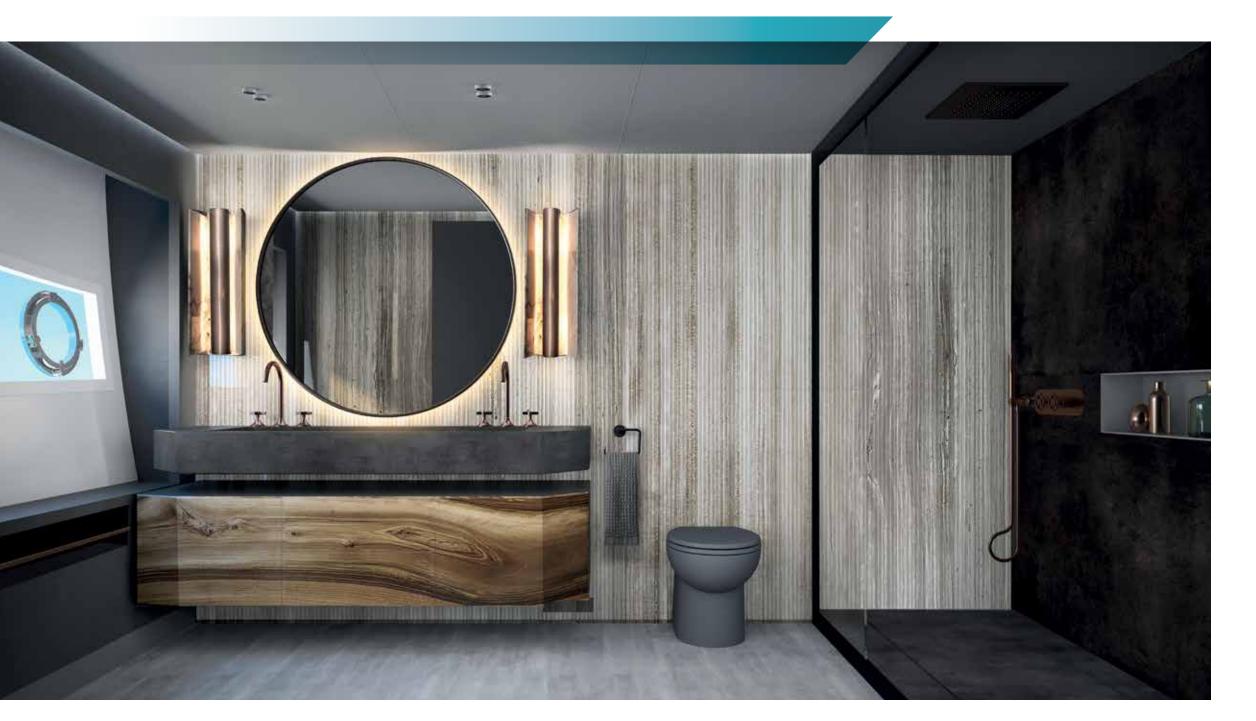

### MANGUSTA 104



### MANGUSTA



The Mangusta Sport 104 is the highest expression of the Company's timeless classic Maxi Open yachts. While this yacht retains a strong resemblance to her predecessor, just about every inch of the boat has been revisited and restyled to obtain a completely new vessel. The first Maxi Open yacht designed for Mangusta by the renowned designer Igor Lobanov.

# A CELEBRATION OF EXCELLENCE



PERFORMANCES











EXCELLENCE IN

# DESIGN























## TECHNICAL SPECIFICATIONS MANGUSTA SPORT 104

#### CONSTRUCTION

HULL SUPERSTRUCTURE COMPOSITE COMPOSITE

| DIMENSIONS                |               |         |
|---------------------------|---------------|---------|
| LENGTH OVERALL            | 104'3''       | 31.8 M  |
| BEAM                      | 23'2''        | 7.065 M |
| MAX DRAFT                 | ~ 5′ 2″       | 1.6 M   |
| DISPLACEMENT AT FULL LOAD | ~ 286.598 LBS | 130 T   |
| DISPLACEMENT AT HALF LOAD | ~ 264.554 LBS | 120 T   |

| TANK CAPACITY  |                 |          |
|----------------|-----------------|----------|
| FUEL CAPACITY  | ~ 2,774 US GALS | 10,500 L |
| WATER CAPACITY | ~ 423 US GALS   | 1,600 L  |

### PROPULSION

MAIN ENGINES POWER

2600 HP @ 2450 RPM (1939 kW)

TRANSMISSION STABILIZERS

ZERO SPEED