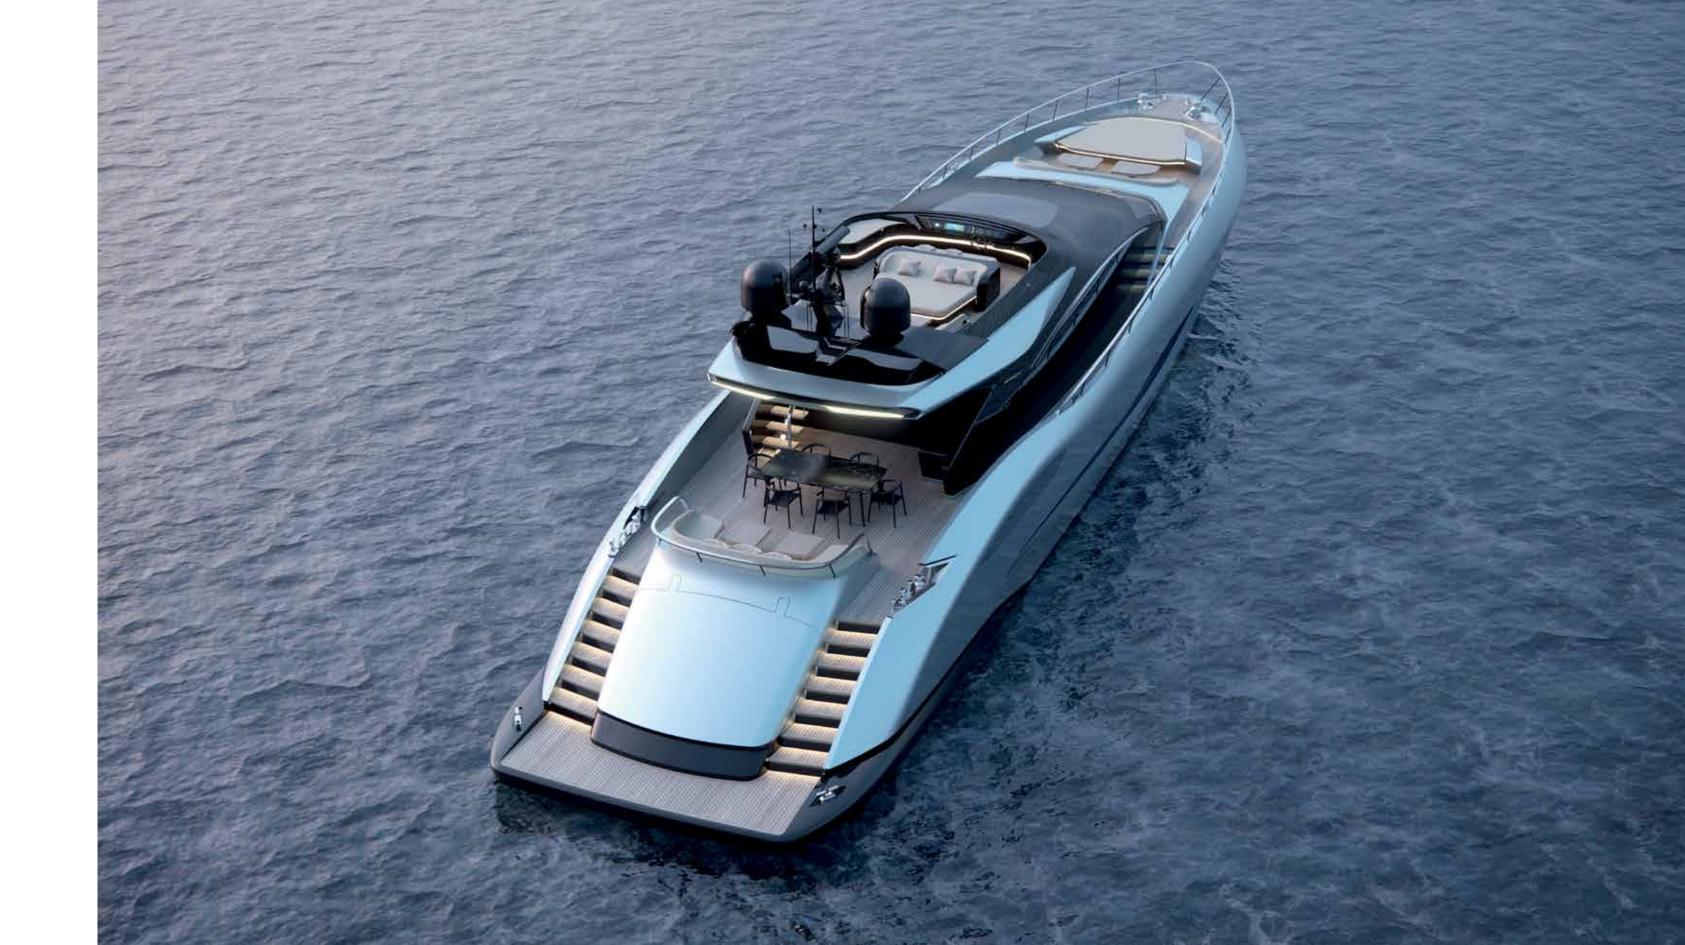

### MANGUSTA

The Mangusta Sport 104 is the highest expression of the Company's timeless classic Maxi Open yachts. While this yacht retains a strong resemblance to her predecessor, just about every inch of the boat has been revisited and restyled to obtain a completely new vessel. The first Maxi Open yacht designed for Mangusta by the renowned designer Igor Lobanov.

# A CELEBRATION OF EXCELLENCE

PERFORMANCES

EXCELLENCE IN

# DESIGN