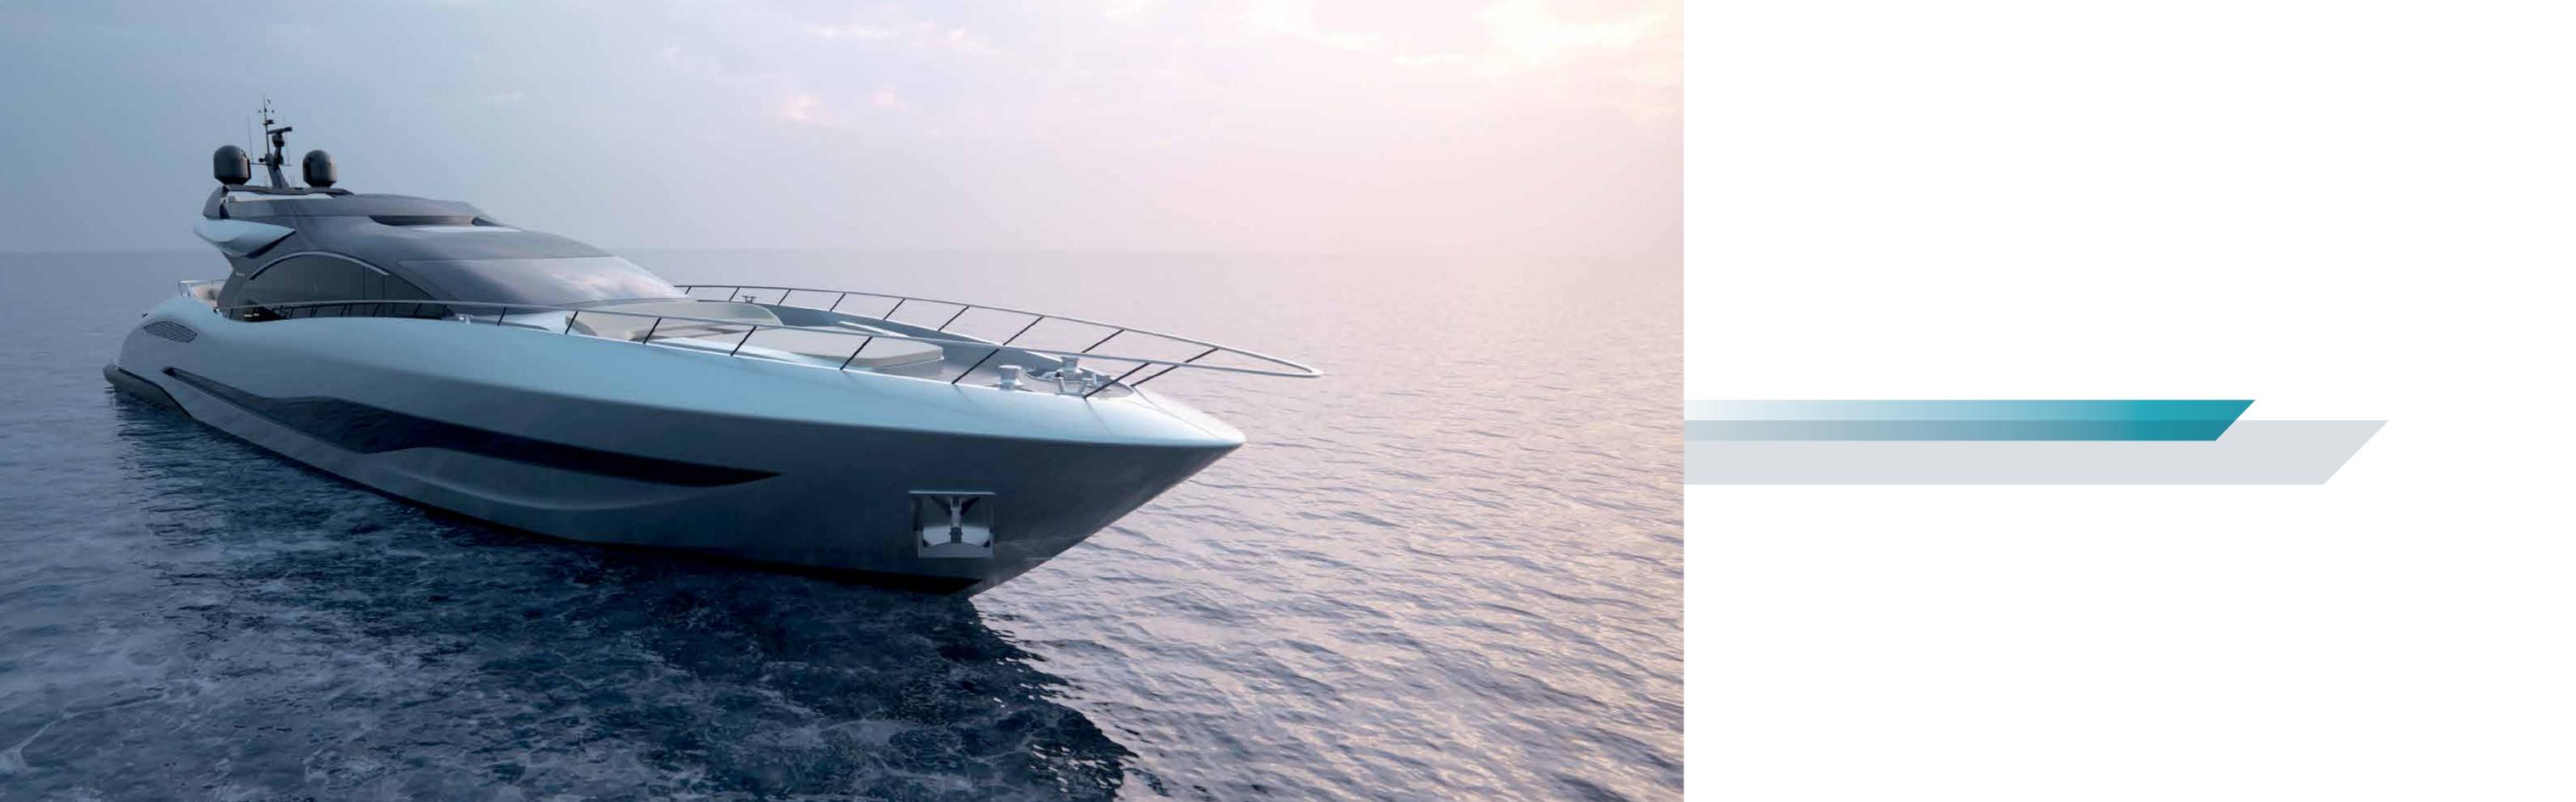

#### CONSTRUCTION

HULL SUPERSTRUCTURE COMPOSITE COMPOSITE

| DIMENSIONS                |               |         |
|---------------------------|---------------|---------|
| LENGTH OVERALL            | 104'3''       | 31.8 M  |
| BEAM                      | 23'2''        | 7.065 M |
| MAX DRAFT                 | ~ 5′ 2″       | 1.6 M   |
| DISPLACEMENT AT FULL LOAD | ~ 286.598 LBS | 130 T   |
| DISPLACEMENT AT HALF LOAD | ~ 264.554 LBS | 120 T   |

### PROPULSION

MAIN ENGINES POWER

2600 HP @ 2450 RPM (1939 kW)

TRANSMISSION STABILIZERS

ZERO SPEED AND UNDERWAY

2 X WATERJET KAMEWA S63-4

2 X MTU 16V 2000 M96L

| PERFORMANCE                        |                  |
|------------------------------------|------------------|
| MAX SPEED HALF LOAD                | ~ 35 KNOTS       |
| RANGE AT ECONOMICAL CRUISING SPEED | ~ 350 NAUTICAL   |
|                                    |                  |
| ACCOMMODATION                      |                  |
| GUESTS                             | UP TO 10 IN 4 CA |
| CREW                               | 4 IN 2 CABINS    |